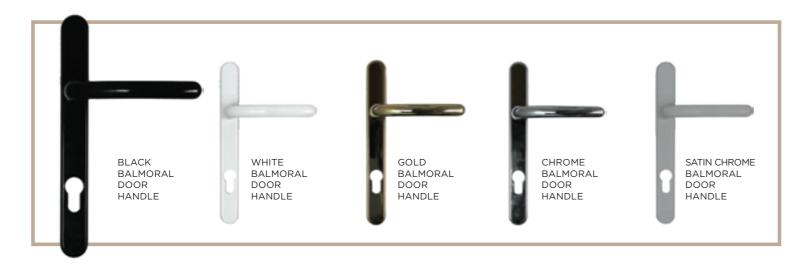

#### **Traditional Range**

The traditional range of window and door handles are available in a choice of Bulb and Round Ring designs and are all available in a range of 6 finishes. All furniture options are perfectly suited, so window and door options will match perfectly.