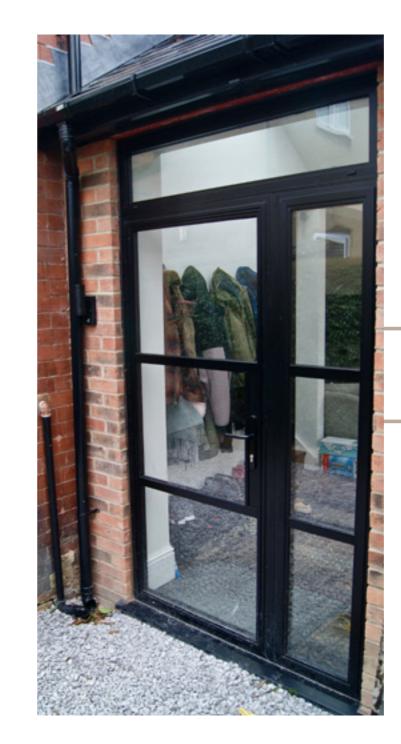

# **EXTERIOR** STEEL LOOK **DOUBLE DOORS**

Sitting proudly in places single doors cannot reach, Aluco double doors have a commanding presence usually at the rear of your home opening onto your garden space. Slim or super slim glazing bar options help create the steel look you desire. The primary opening door houses the handle of your choice, whilst the secondary door leaf is opened up with simple to operate concealed finger bolts.

Delivering classic industrial finish products with slim sightlines, to provide maximum natural light whilst delivering thermal, security and weathering performance.

Exterior steel look single doors feature authentic design details to include standard horizontal glazing bars, slim 25mm upgrade or super slim 20mm upgrade. Standard bottom rails or deep bottom rails are available as well as horizontal and vertical glazing bars.