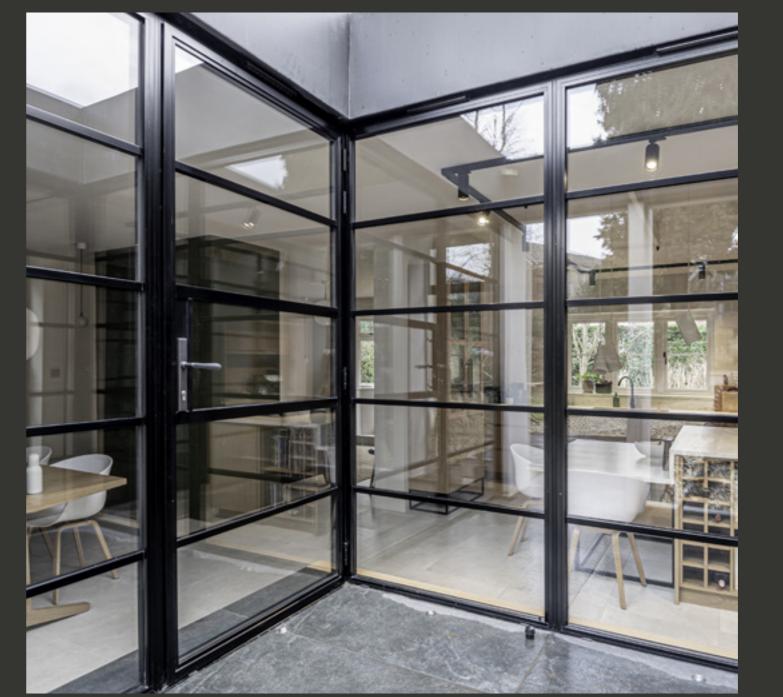

# **INTERIOR** STEEL LOOK **DOUBLE DOORS**

Interior double doors have the same features as the single door. The door meeting stile is a one-piece design for added strength and is provided with a range of finger-bolts available in a range of lengths for easier operation and reach.

# **EXTERIOR** STEEL LOOK **DOUBLE DOORS**

Sitting proudly in places single doors cannot reach, Aluco double doors have a commanding presence usually at the rear of your home opening onto your garden space. Slim or super slim glazing bar options help create the steel look you desire. The primary opening door houses the handle of your choice, whilst the secondary door leaf is opened up with simple to operate concealed finger bolts.