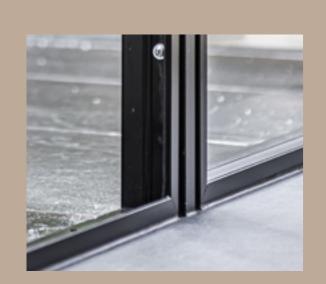

### **FLOATING LOCK SUPER SLIM BAR 20MM**

The ultimate in Steel Look. The 20mm bar option is our Super Slim solution to creating the slimmest sightlines possible. The super slim bars can be applied horizontally as shown with the doors split into three panels, or you can choose to have the doors split into 4 panels. There is even an option to create a Georgian style grid if that is the look that compliments your home best.

## BESPOKE FLOATING LOCK

To further enhance the Aluco Steel Look collection a 'Floating Lock' design is available on all interior and exterior single and double doors. This unique design enables a full sheet of glass to be incorporated and thus remove the need for any glazing bars. Alternatively, this design can also be chosen along with slim 20mm horizontal glazing bars above and below the floating lock, the choice is yours.

### **FLOATING** LOCK **SLIM BAR 25MM**

25mm slim bars are a popular choice for Aluco customers. This door combination features the bars in a grid format. Customers can choose to have horizontal bars only and remove the vertical bars from the design if required. The 25mm slim bars can only be used within doors when made with the Aluco unique floating lock box and one piece glass unit.

### **STANDARD BAR 42MM**

Standard 42mm bars are a popular choice for those customers who prefer to see a wider bar than the 25mm and 20mm upgrade options. Standard bars do not require the use of a floating lock box and special one piece shaped glass units.