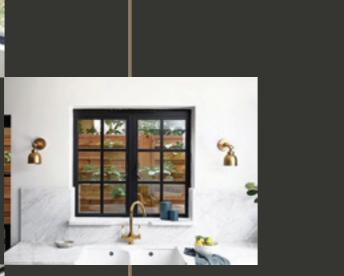

# **EXTERIOR** STEEL LOOK **WINDOWS**

Delivering classic industrial finish products with slim sightlines, to provide maximum natural light whilst delivering thermal, security and weathering performance.

Choose from an array of colour options from single colour or dual colour if you prefer a contrasting look from inside to outside of your home. All Aluco windows can be dressed with a number of handle options ranging from classic art deco, contemporary teardrop or the original steel look.