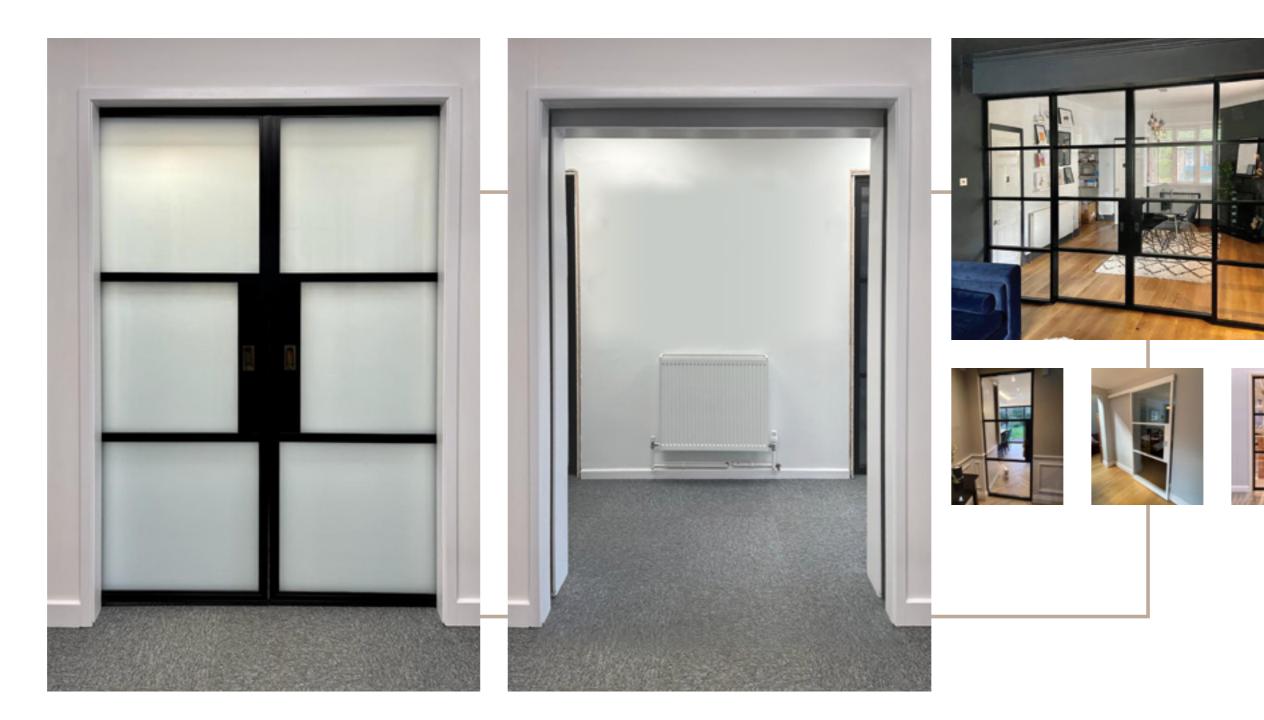

## BESPOKE FLOATING LOCK

To further enhance the Aluco Steel Look collection a 'Floating Lock' design is available on all interior and exterior single and double doors. This unique design enables a full sheet of glass to be incorporated and thus remove the need for any glazing bars. Alternatively, this design can also be chosen along with slim 20mm horizontal glazing bars above and below the floating lock, the choice is yours.

### **FLOATING LOCK SUPER SLIM BAR 20MM**

The ultimate in Steel Look. The 20mm bar option is our Super Slim solution to creating the slimmest sightlines possible. The super slim bars can be applied horizontally as shown with the doors split into three panels, or you can choose to have the doors split into 4 panels. There is even an option to create a Georgian style grid if that is the look that compliments your home best.

### **FLOATING LOCK NO BARS**

If the minimalist look is your preferred choice then choosing no bars whatsoever is the option best for you. Seeing only the lock housing/s the rest is clear uncluttered glass.

### **FLOATING** LOCK **SLIM BAR 25MM**

25mm slim bars are a popular choice for Aluco customers. This door combination features the bars in a grid format. Customers can choose to have horizontal bars only and remove the vertical bars from the design if required. The 25mm slim bars can only be used within doors when made with the Aluco unique floating lock box and one piece glass unit.