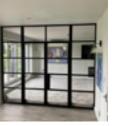

# **INTERIOR** STEEL LOOK **SCREENS & PARTITIONS**

Aluco interior screens and partitions use the same core components as the doors but are manufactured with slim 33mm outer-frame. They also incorporate the standard 37mm transoms and are also available with ultra-slim 20mm Astragal bars which can accommodate various style choices. Clear and obscure glass designs are also available.

Our interior screens add an extra dimension to your room without closing any of your room off to natural daylight.