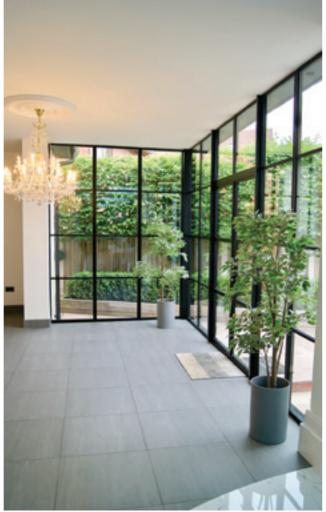

# **EXTERIOR** STEEL LOOK **WINDOWS**

Delivering classic industrial finish products with slim sightlines, to provide maximum natural light whilst delivering thermal, security and weathering performance.

#### **Thoughtful Liveable Spaces**

The Aluco Exterior range allows a multitude of style options to be created, all to suit your exterior needs whilst maintaining the 'classic' steel look appearance.

From French doors, bi-folding doors, orangery windows and so much more.