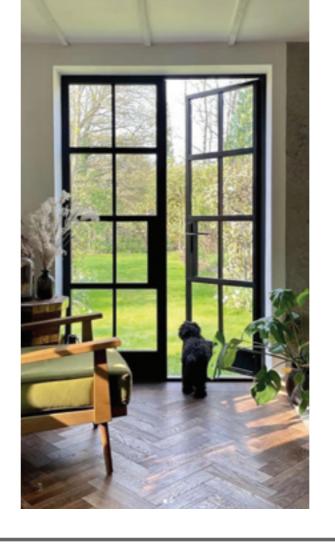

# **EXTERIOR** STEEL LOOK **DOUBLE DOORS**

Sitting proudly in places single doors cannot reach, Aluco double doors have a commanding presence usually at the rear of your home opening onto your garden space. Slim or super slim glazing bar options help create the steel look you desire. The primary opening door houses the handle of your choice, whilst the secondary door leaf is opened up with simple to operate concealed finger bolts.