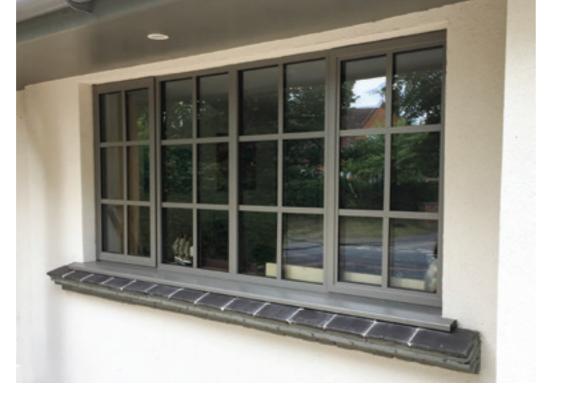

# **EXTERIOR** STEEL LOOK **WINDOWS**

Delivering classic industrial finish products with slim sightlines, to provide maximum natural light whilst delivering thermal, security and weathering performance.

Choose from an array of colour options from single colour or dual colour if you prefer a contrasting look from inside to outside of your home. All Aluco windows can be dressed with a number of handle options ranging from classic art deco, contemporary teardrop or the original steel look.