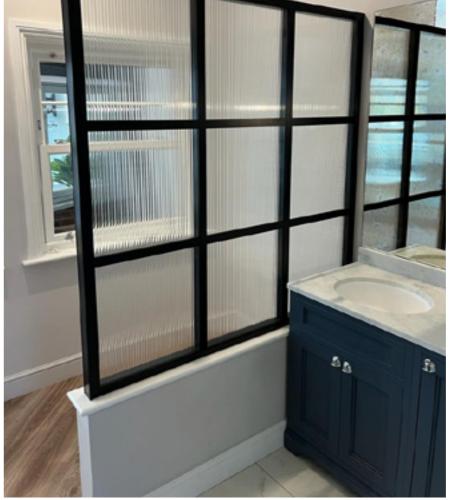

# **INTERIOR** STEEL LOOK **SCREENS & PARTITIONS**

Aluco interior screens and partitions use the same core components as the doors but are manufactured with slim 33mm outer-frame. They also incorporate the standard 37mm transoms and are also available with ultra-slim 20mm Astragal bars which can accommodate various style choices. Clear and obscure glass designs are also available.

Our interior screens add an extra dimension to your room without closing any of your room off to natural daylight.