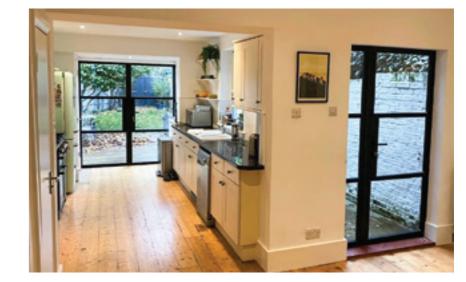

#### **Thoughtful Liveable Spaces**

The Aluco Exterior range allows a multitude of style options to be created, all to suit your exterior needs whilst maintaining the 'classic' steel look appearance.

From French doors, bi-folding doors, orangery windows and so much more.

Our steel look Aluco Exterior range is only restricted by your imagination.