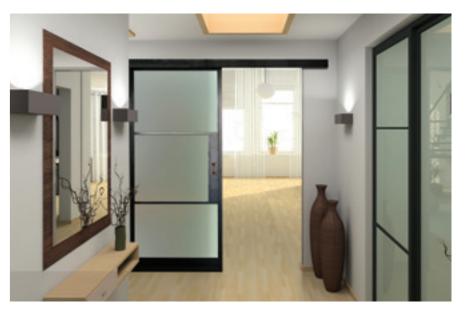

# INTERIOR DOORS, **SCREENS AND PARTITIONS RANGE**

The Aluco steel look interior system is a unique bespoke design, created to give you a traditional steel look style of doors, screens and partitions. Delivering classic industrial finish products with slim sightlines, to provide maximum natural light whilst delivering stylish design and practical design choice for any room or lifestyle.

Our interior doors and screens will enhance any home, with classic details like slim horizontal and vertical glazing bars, bottom kick plates, rose back plate handles as well as the bespoke Floating Lock. All these go to provide you with the iconic industrial finish, available as single and double glazed options.

# INTERIOR STEEL LOOK SINGLE DOORS

With classic details like handle back plates, slim horizontal and vertical glazing bars, bottom kick plates, rose back plate handles as well as the bespoke Floating Lock.