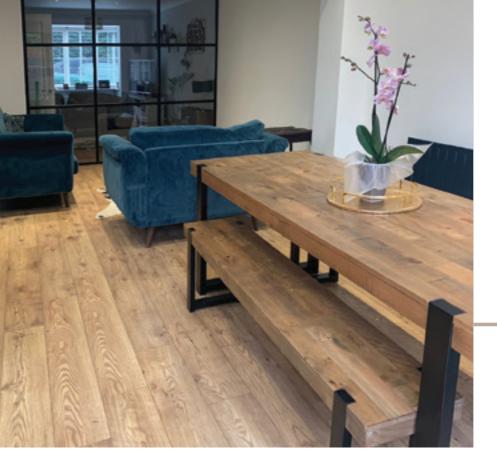

# INTERIOR DOORS, **SCREENS AND PARTITIONS RANGE**

The Aluco steel look interior system is a unique bespoke design, created to give you a traditional steel look style of doors, screens and partitions. Delivering classic industrial finish products with slim sightlines, to provide maximum natural light whilst delivering stylish design and practical design choice for any room or lifestyle.

Our interior doors and screens will enhance any home, with classic details like slim horizontal and vertical glazing bars, bottom kick plates, rose back plate handles as well as the bespoke Floating Lock. All these go to provide you with the iconic industrial finish, available as single and double glazed options.