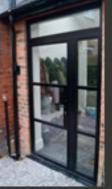

Delivering classic industrial finish products with slim sightlines, to provide maximum natural light whilst delivering thermal, security and weathering performance.

Exterior steel look single doors feature authentic design details to include standard horizontal glazing bars, slim 25mm upgrade or super slim 20mm upgrade. Standard bottom rails or deep bottom rails are available as well as horizontal and vertical glazing bars.

# **EXTERIOR** STEEL LOOK **WINDOWS**

Delivering classic industrial finish products with slim sightlines, to provide maximum natural light whilst delivering thermal, security and weathering performance.