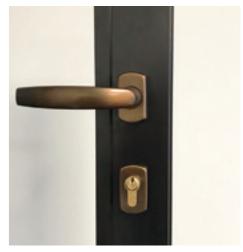

#### **Traditional Range**

The traditional range of window and door handles are available in a choice of Bulb and Round Ring designs and are all available in a range of 6 finishes. All furniture options are perfectly suited, so window and door options will match perfectly.

UNLACQUERED

ANTIQUE NICKEL BRONZE