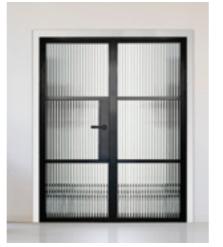

# **INTERIOR** STEEL LOOK **DOUBLE DOORS**

Interior double doors have the same features as the single door. The door meeting stile is a one-piece design for added strength and is provided with a range of finger-bolts available in a range of lengths for easier operation and reach.

Offering a classic industrial finish with wide lock body, deep bottom rail and slim transom bars, the classic art deco steel look finish. Providing an alternative design choice to any room.