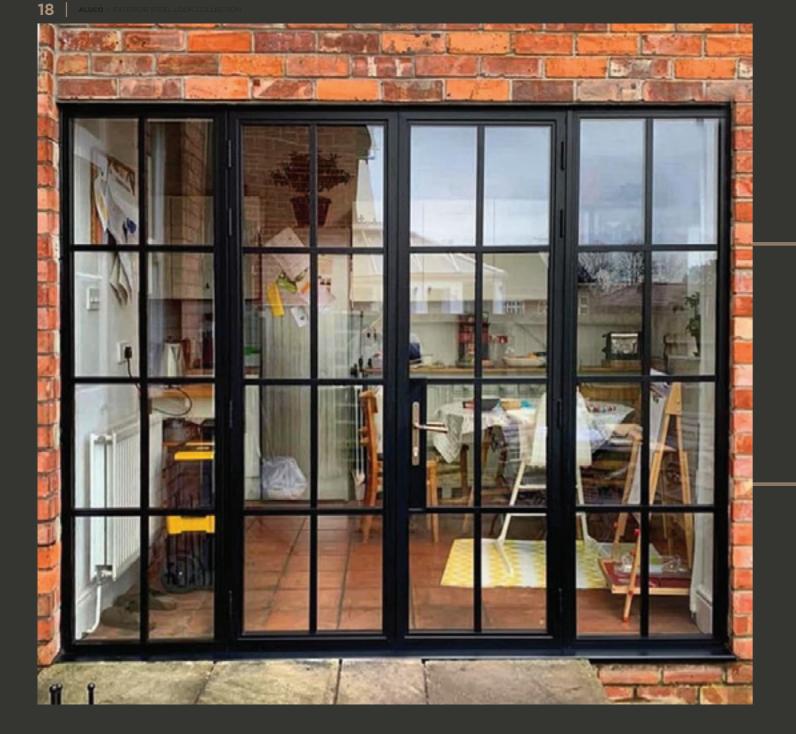

# **EXTERIOR** STEEL LOOK **DOUBLE DOORS**

Sitting proudly in places single doors cannot reach, Aluco double doors have a commanding presence usually at the rear of your home opening onto your garden space. Slim or super slim glazing bar options help create the steel look you desire. The primary opening door houses the handle of your choice, whilst the secondary door leaf is opened up with simple to operate concealed finger bolts.

# **ALUCO EXTERIOR** STEEL LOOK COLLECTION

The Aluco steel look system uses modern high performing materials to create traditional steel look style doors, screens, partitions and windows. Delivering classic industrial finish products with slim sightlines, to provide maximum natural light whilst delivering thermal, security and weathering performance.