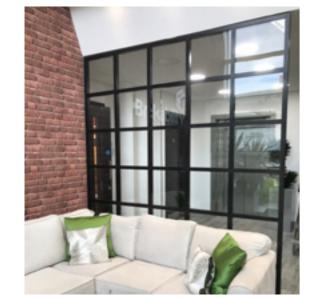

# **INTERIOR** STEEL LOOK **SCREENS & PARTITIONS**

Aluco interior screens and partitions use the same core components as the doors but are manufactured with slim 33mm outer-frame. They also incorporate the standard 37mm transoms and are also available with ultra-slim 20mm Astragal bars which can accommodate various style choices. Clear and obscure glass designs are also available.

Our interior screens add an extra dimension to your room without closing any of your room off to natural daylight.