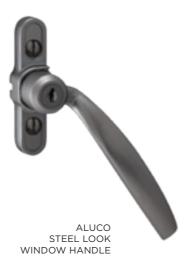

#### **Aluco Steel Look Window Handle**

Replicates the appearance of a traditional cockspur handle and perfectly compliments the steel look window design. Available in:

SATIN CHROME GUNMETAL

ANTIQUE BLACK DARK BRONZE