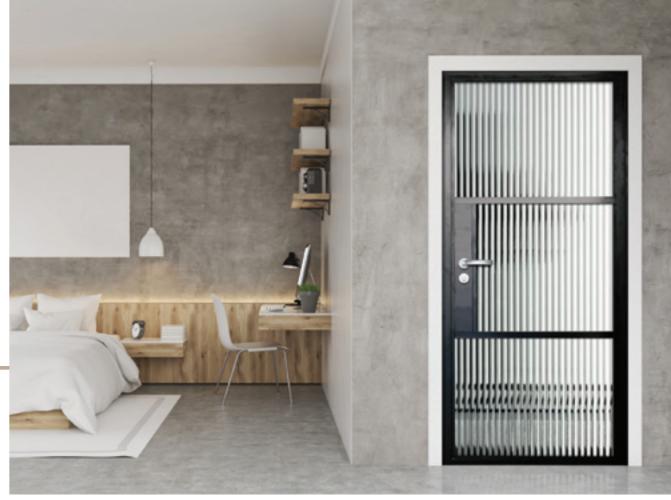

# **LUXURY** STEEL-LOOK **INTERIOR DOORS**

#### **It's The Inside That Counts**

Every door in the Aluco collection is designed and handcrafted by our skilled craftsmen. Our ethos is one of the exceptional design and product performance, created to compliment the home and lifestyle of our customers. We believe in producing architectural solutions that will delight customers now, and for the years to come.

# INTERIOR DOORS, **SCREENS AND PARTITIONS RANGE**

The Aluco steel look interior system is a unique bespoke design, created to give you a traditional steel look style of doors, screens and partitions. Delivering classic industrial finish products with slim sightlines, to provide maximum natural light whilst delivering stylish design and practical design choice for any room or lifestyle.

Our interior doors and screens will enhance any home, with classic details like slim horizontal and vertical glazing bars, bottom kick plates, rose back plate handles as well as the bespoke Floating Lock. All these go to provide you with the iconic industrial finish, available as single and double glazed options.

# INTERIOR STEEL LOOK SINGLE DOORS

With classic details like handle back plates, slim horizontal and vertical glazing bars, bottom kick plates, rose back plate handles as well as the bespoke Floating Lock.