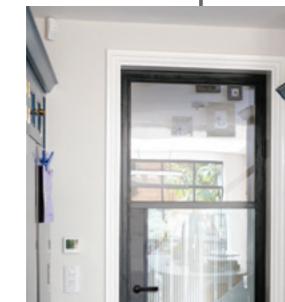

# **EXTERIOR** STEEL LOOK **DOUBLE DOORS**

Sitting proudly in places single doors cannot reach, Aluco double doors have a commanding presence usually at the rear of your home opening onto your garden space. Slim or super slim glazing bar options help create the steel look you desire. The primary opening door houses the handle of your choice, whilst the secondary door leaf is opened up with simple to operate concealed finger bolts.

# **ALUCO EXTERIOR** STEEL LOOK COLLECTION

The Aluco steel look system uses modern high performing materials to create traditional steel look style doors, screens, partitions and windows. Delivering classic industrial finish products with slim sightlines, to provide maximum natural light whilst delivering thermal, security and weathering performance.