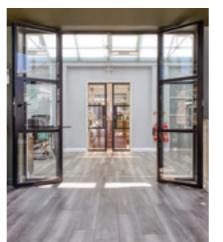

# **EXTERIOR** STEEL LOOK **DOUBLE DOORS**

Sitting proudly in places single doors cannot reach, Aluco double doors have a commanding presence usually at the rear of your home opening onto your garden space. Slim or super slim glazing bar options help create the steel look you desire. The primary opening door houses the handle of your choice, whilst the secondary door leaf is opened up with simple to operate concealed finger bolts.

#### **Thoughtful Liveable Spaces**

The Aluco Exterior range allows a multitude of style options to be created, all to suit your exterior needs whilst maintaining the 'classic' steel look appearance.

From French doors, bi-folding doors, orangery windows and so much more.