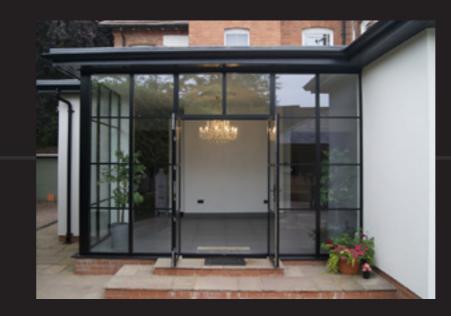

# INTERIOR DOORS, **SCREENS AND PARTITIONS RANGE**

The Aluco steel look interior system is a unique bespoke design, created to give you a traditional steel look style of doors, screens and partitions. Delivering classic industrial finish products with slim sightlines, to provide maximum natural light whilst delivering stylish design and practical design choice for any room or lifestyle.

# **INTERIOR** STEEL LOOK **SCREENS & PARTITIONS**

Aluco interior screens and partitions use the same core components as the doors but are manufactured with slim 33mm outer-frame. They also incorporate the standard 37mm transoms and are also available with ultra-slim 20mm Astragal bars which can accommodate various style choices. Clear and obscure glass designs are also available.

Our interior screens add an extra dimension to your room without closing any of your room off to natural daylight.