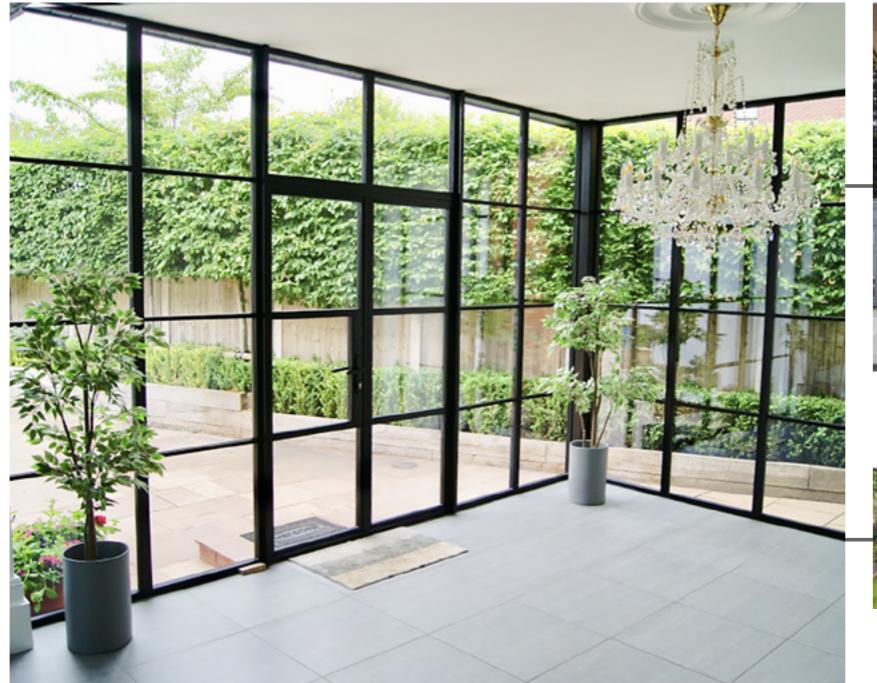

# **ALUCO EXTERIOR** STEEL LOOK COLLECTION

The Aluco steel look system uses modern high performing materials to create traditional steel look style doors, screens, partitions and windows. Delivering classic industrial finish products with slim sightlines, to provide maximum natural light whilst delivering thermal, security and weathering performance.

#### **Key Features**

- Fully crimped and glued corner joints for strength and weather sealing
- Range of shapes, raked and arched windows, doors and screens
- Very slim sightlines to maximise glass area and light
- Powder coated paint for durability and quality. Available in a range of smooth and textured finishes
- 28mm warm edge, argon filled double glazed units to all products. Doors and side screens toughened safety glass as standard
- Security multi-point locking to all windows and doors, designed specifically for steel look products
- Thermally broken profiles for enhanced energy performance
- Bespoke hand crafted manufacturing of all products in the UK