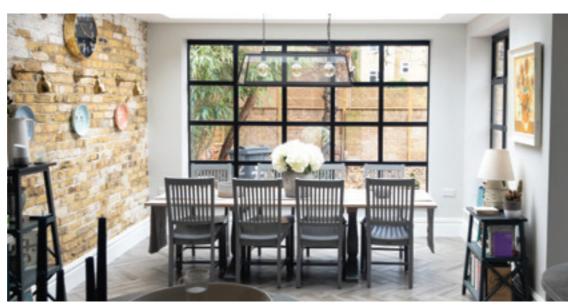

#### Timeless Design, **Advanced Performance**

Our signature ALUCO collection is inspired by traditional, industrial steel windows and the highly sought after Scandi-style. Combining cutting edge technology with artisan designs and craftsmanship, we create striking but minimalist metal frames, featuring slim sightlines and the iconic grid-like designs, with styles that range from classic heritage to contemporary. These versatile windows and exterior doors have the ability to completely transform your home, letting in more light and creating luxury living spaces.

#### **Thoughtful Liveable Spaces**

The Aluco Exterior range allows a multitude of style options to be created, all to suit your exterior needs whilst maintaining the 'classic' steel look appearance.

From French doors, bi-folding doors, orangery windows and so much more.

Our steel look Aluco Exterior range is only restricted by your imagination.