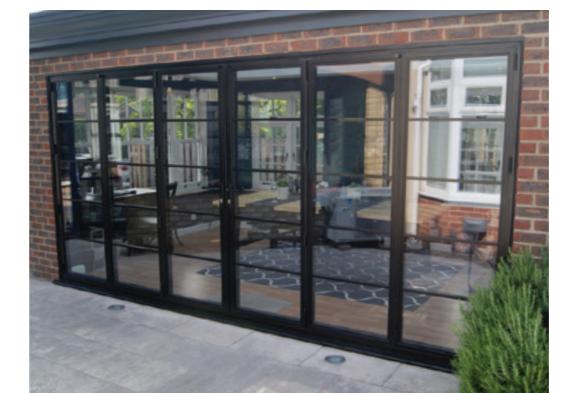

# **EXTERIOR** STEEL LOOK **DOUBLE DOORS**

Sitting proudly in places single doors cannot reach, Aluco double doors have a commanding presence usually at the rear of your home opening onto your garden space. Slim or super slim glazing bar options help create the steel look you desire. The primary opening door houses the handle of your choice, whilst the secondary door leaf is opened up with simple to operate concealed finger bolts.

### STEEL LOOK **BI-FOLD DOORS**

Our Bi-Folding door is also available in an ultra-slim version, reducing sightlines and delivering maximum light. To compliment our signature, steel-effect windows and doors we also offer a steel look option which can transform traditional bi-folding doors to include the iconic grid-like glazing bars.

Meticulously designed to ensure smooth operation, with each door leaf folding effortlessly onto each other, allowing you to open up an entire wall space. Available in an extensive range of configuration options, colour finishes and low threshold options, this is a truly versatile door system, designed for modern living.