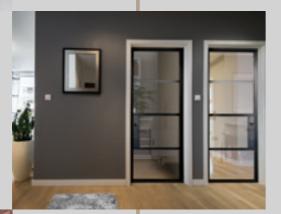

# **INTERIOR** STEEL LOOK **DOUBLE DOORS**

Interior double doors have the same features as the single door. The door meeting stile is a one-piece design for added strength and is provided with a range of finger-bolts available in a range of lengths for easier operation and reach.

# **INTERIOR** STEEL LOOK **SCREENS & PARTITIONS**

Aluco interior screens and partitions use the same core components as the doors but are manufactured with slim 33mm outer-frame. They also incorporate the standard 37mm transoms and are also available with ultra-slim 20mm Astragal bars which can accommodate various style choices. Clear and obscure glass designs are also available.