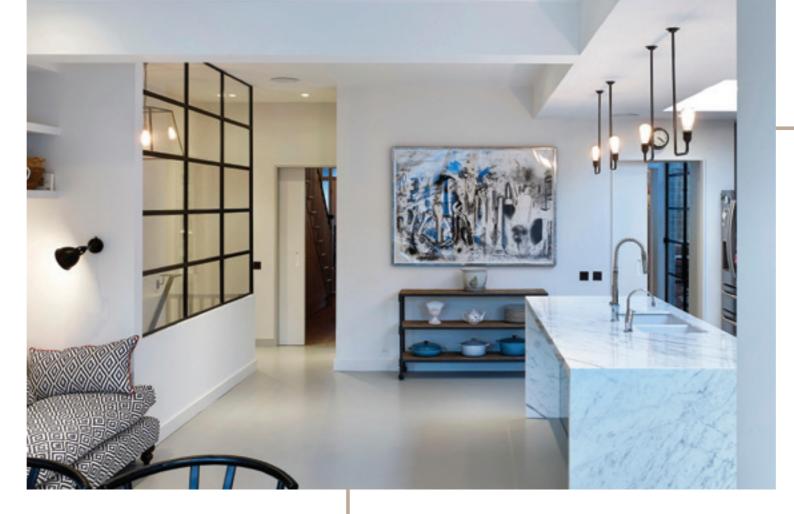

# **INTERIOR** STEEL LOOK **SCREENS & PARTITIONS**

Aluco interior screens and partitions use the same core components as the doors but are manufactured with slim 33mm outer-frame. They also incorporate the standard 37mm transoms and are also available with ultra-slim 20mm Astragal bars which can accommodate various style choices. Clear and obscure glass designs are also available.

Our interior screens add an extra dimension to your room without closing any of your room off to natural daylight.