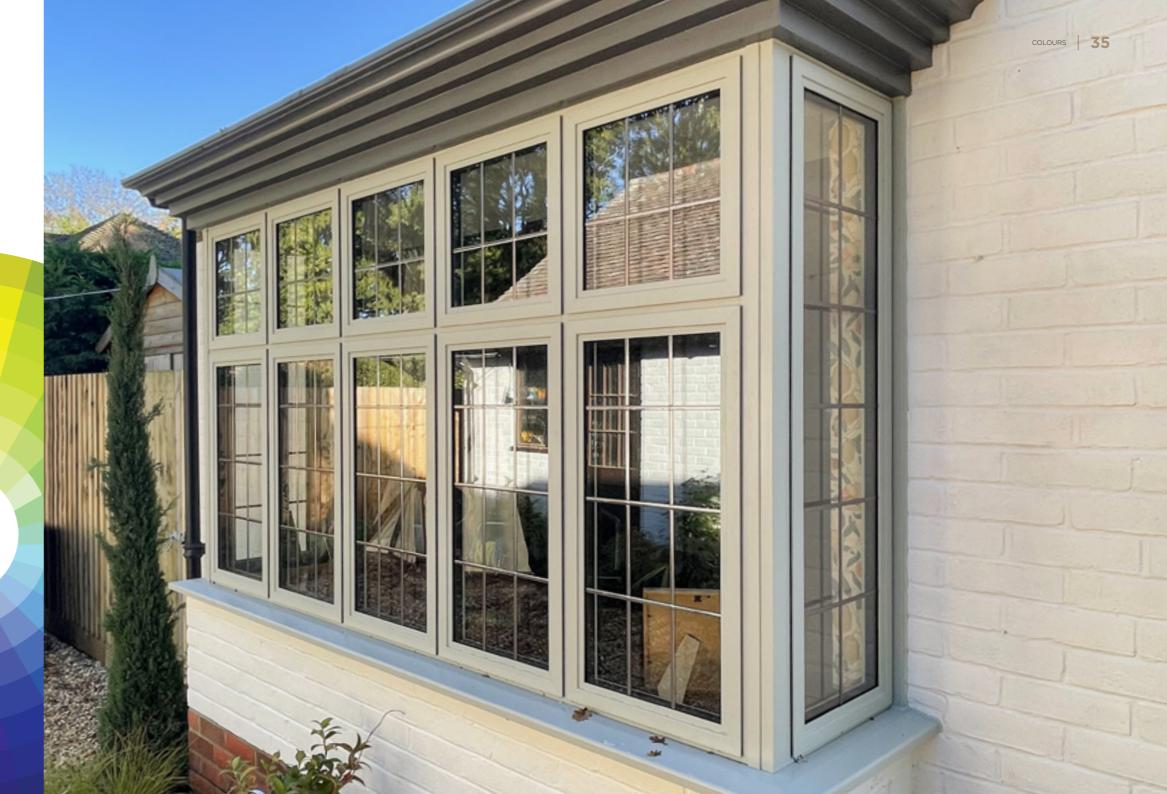

# **EXTERIOR** STEEL LOOK **WINDOWS**

Delivering classic industrial finish products with slim sightlines, to provide maximum natural light whilst delivering thermal, security and weathering performance.

# **ALUCO EXTERIOR** STEEL LOOK COLLECTION

The Aluco steel look system uses modern high performing materials to create traditional steel look style doors, screens, partitions and windows. Delivering classic industrial finish products with slim sightlines, to provide maximum natural light whilst delivering thermal, security and weathering performance.

Delivering classic industrial finish products with slim sightlines, to provide maximum natural light whilst delivering thermal, security and weathering performance.

Exterior steel look single doors feature authentic design details to include standard horizontal glazing bars, slim 25mm upgrade or super slim 20mm upgrade. Standard bottom rails or deep bottom rails are available as well as horizontal and vertical glazing bars.