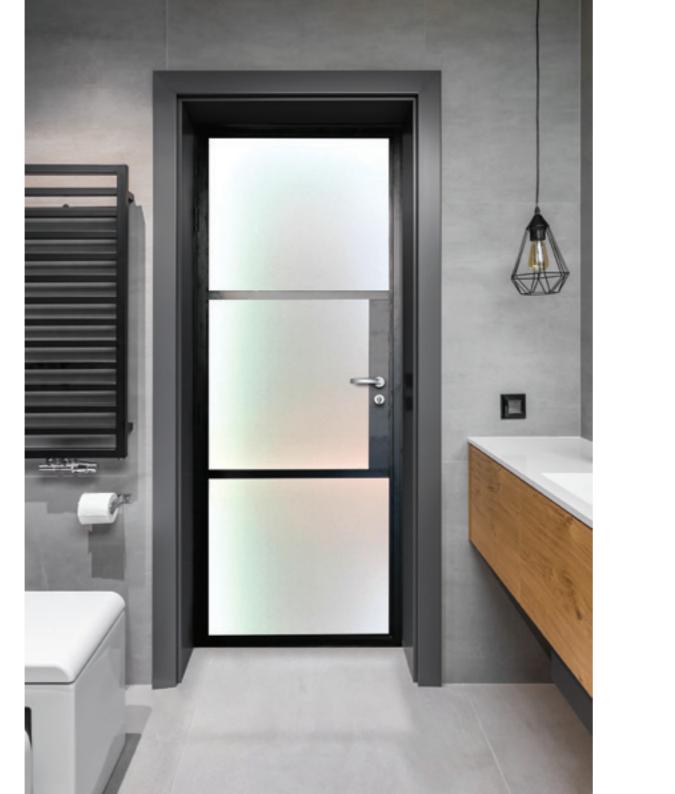

# INTERIOR STEEL LOOK SINGLE DOORS

With classic details like handle back plates, slim horizontal and vertical glazing bars, bottom kick plates, rose back plate handles as well as the bespoke Floating Lock.

#### **UPGRADE TO A SUPER SLIM BAR 20MM FLOATING LOCK**

To further enhance the Aluco Steel Look collection a 'Super Slim Bar 20mm Floating Lock' design is available on all interior single and double doors.