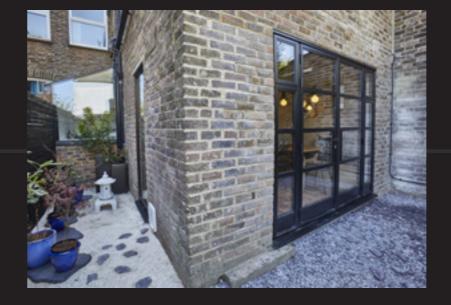

# **EXTERIOR** STEEL LOOK **DOUBLE DOORS**

Sitting proudly in places single doors cannot reach, Aluco double doors have a commanding presence usually at the rear of your home opening onto your garden space. Slim or super slim glazing bar options help create the steel look you desire. The primary opening door houses the handle of your choice, whilst the secondary door leaf is opened up with simple to operate concealed finger bolts.

# **ALUCO EXTERIOR** STEEL LOOK COLLECTION

The Aluco steel look system uses modern high performing materials to create traditional steel look style doors, screens, partitions and windows. Delivering classic industrial finish products with slim sightlines, to provide maximum natural light whilst delivering thermal, security and weathering performance.