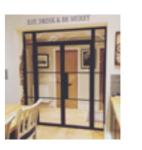

# INTERIOR STEEL LOOK SINGLE DOORS

With classic details like handle back plates, slim horizontal and vertical glazing bars, bottom kick plates, rose back plate handles as well as the bespoke Floating Lock.

Our interior doors and screens will enhance any home, with classic details like slim horizontal and vertical glazing bars, bottom kick plates, rose back plate handles as well as the bespoke Floating Lock. All these go to provide you with the iconic industrial finish, available as single and double glazed options.