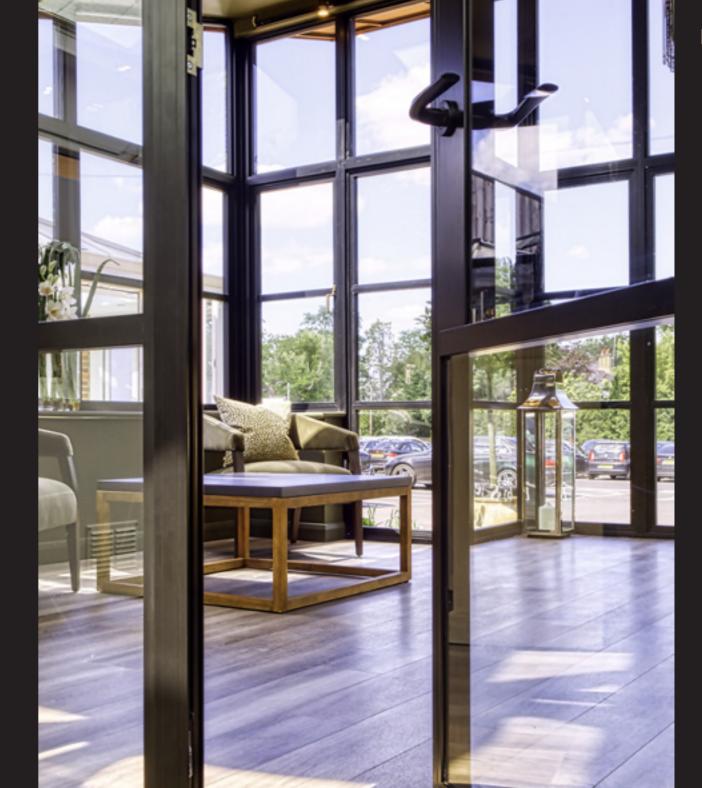

# INTERIOR DOORS, **SCREENS AND PARTITIONS RANGE**

The Aluco steel look interior system is a unique bespoke design, created to give you a traditional steel look style of doors, screens and partitions. Delivering classic industrial finish products with slim sightlines, to provide maximum natural light whilst delivering stylish design and practical design choice for any room or lifestyle.

Our interior doors and screens will enhance any home, with classic details like slim horizontal and vertical glazing bars, bottom kick plates, rose back plate handles as well as the bespoke Floating Lock. All these go to provide you with the iconic industrial finish, available as single and double glazed options.