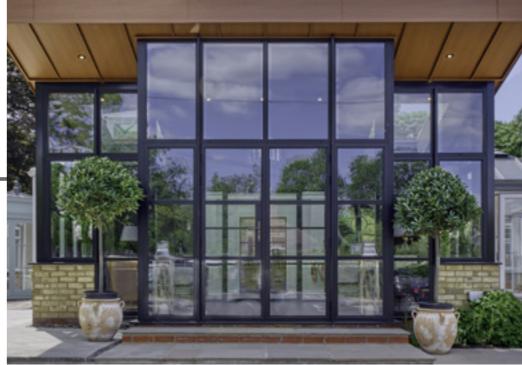

# **ALUCO EXTERIOR** STEEL LOOK COLLECTION

The Aluco steel look system uses modern high performing materials to create traditional steel look style doors, screens, partitions and windows. Delivering classic industrial finish products with slim sightlines, to provide maximum natural light whilst delivering thermal, security and weathering performance.

Delivering classic industrial finish products with slim sightlines, to provide maximum natural light whilst delivering thermal, security and weathering performance.

Exterior steel look single doors feature authentic design details to include standard horizontal glazing bars, slim 25mm upgrade or super slim 20mm upgrade. Standard bottom rails or deep bottom rails are available as well as horizontal and vertical glazing bars.

# **EXTERIOR** STEEL LOOK **WINDOWS**

Delivering classic industrial finish products with slim sightlines, to provide maximum natural light whilst delivering thermal, security and weathering performance.