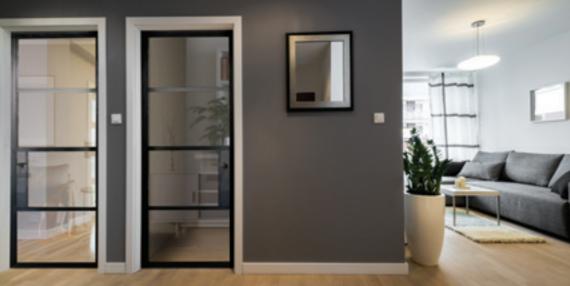

# INTERIOR DOORS, **SCREENS AND PARTITIONS RANGE**

The Aluco steel look interior system is a unique bespoke design, created to give you a traditional steel look style of doors, screens and partitions. Delivering classic industrial finish products with slim sightlines, to provide maximum natural light whilst delivering stylish design and practical design choice for any room or lifestyle.

Our interior doors and screens will enhance any home, with classic details like slim horizontal and vertical glazing bars, bottom kick plates, rose back plate handles as well as the bespoke Floating Lock. All these go to provide you with the iconic industrial finish, available as single and double glazed options.

# **INTERIOR** STEEL LOOK **SCREENS & PARTITIONS**

Aluco interior screens and partitions use the same core components as the doors but are manufactured with slim 33mm outer-frame. They also incorporate the standard 37mm transoms and are also available with ultra-slim 20mm Astragal bars which can accommodate various style choices. Clear and obscure glass designs are also available.

Our interior screens add an extra dimension to your room without closing any of your room off to natural daylight.