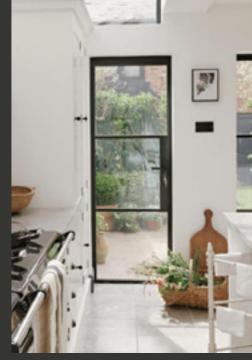

# **EXTERIOR** STEEL LOOK **DOUBLE DOORS**

Sitting proudly in places single doors cannot reach, Aluco double doors have a commanding presence usually at the rear of your home opening onto your garden space. Slim or super slim glazing bar options help create the steel look you desire. The primary opening door houses the handle of your choice, whilst the secondary door leaf is opened up with simple to operate concealed finger bolts.

# **ALUCO EXTERIOR** STEEL LOOK COLLECTION

The Aluco steel look system uses modern high performing materials to create traditional steel look style doors, screens, partitions and windows. Delivering classic industrial finish products with slim sightlines, to provide maximum natural light whilst delivering thermal, security and weathering performance.