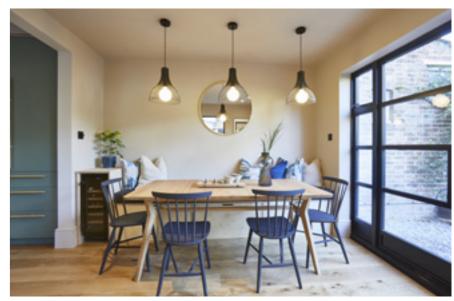

#### Timeless Design, **Advanced Performance**

Our signature ALUCO collection is inspired by traditional, industrial steel windows and the highly sought after Scandi-style. Combining cutting edge technology with artisan designs and craftsmanship, we create striking but minimalist metal frames, featuring slim sightlines and the iconic grid-like designs, with styles that range from classic heritage to contemporary. These versatile windows and exterior doors have the ability to completely transform your home, letting in more light and creating luxury living spaces.

#### **Thoughtful Liveable Spaces**

The Aluco Exterior range allows a multitude of style options to be created, all to suit your exterior needs whilst maintaining the 'classic' steel look appearance.

From French doors, bi-folding doors, orangery windows and so much more.

Our steel look Aluco Exterior range is only restricted by your imagination.