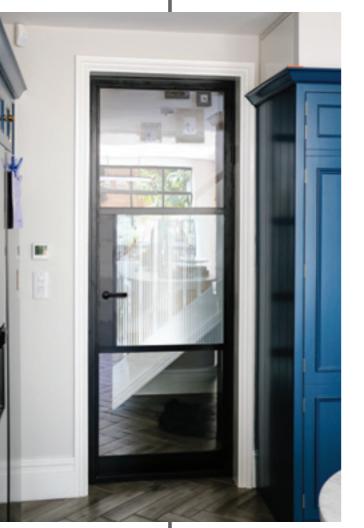

# INTERIOR STEEL LOOK SINGLE DOORS

With classic details like handle back plates, slim horizontal and vertical glazing bars, bottom kick plates, rose back plate handles as well as the bespoke Floating Lock.

Our interior doors and screens will enhance any home, with classic details like slim horizontal and vertical glazing bars, bottom kick plates, rose back plate handles as well as the bespoke Floating Lock. All these go to provide you with the iconic industrial finish, available as single and double glazed options.