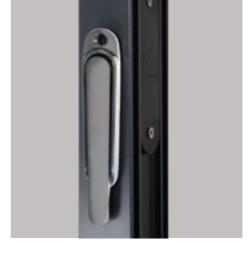

#### **Sliding Door Handle**

- Rectangular recess pull
- Flush fitting
- Satin Chrome & Antique Brass finishes.