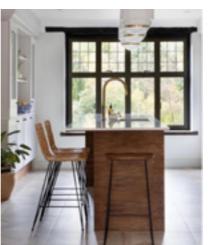

# **EXTERIOR** STEEL LOOK **WINDOWS**

Delivering classic industrial finish products with slim sightlines, to provide maximum natural light whilst delivering thermal, security and weathering performance.

# **ALUCO EXTERIOR** STEEL LOOK COLLECTION

The Aluco steel look system uses modern high performing materials to create traditional steel look style doors, screens, partitions and windows. Delivering classic industrial finish products with slim sightlines, to provide maximum natural light whilst delivering thermal, security and weathering performance.