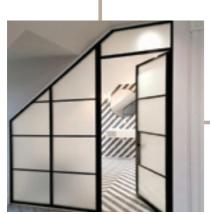

# **INTERIOR** STEEL LOOK **SCREENS & PARTITIONS**

Aluco interior screens and partitions use the same core components as the doors but are manufactured with slim 33mm outer-frame. They also incorporate the standard 37mm transoms and are also available with ultra-slim 20mm Astragal bars which can accommodate various style choices. Clear and obscure glass designs are also available.

Our interior screens add an extra dimension to your room without closing any of your room off to natural daylight.