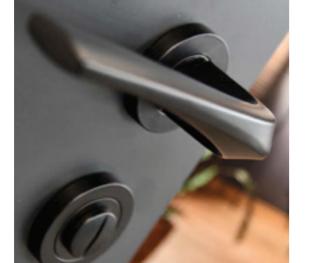

#### **Aluco Steel Look Window Handle**

Replicates the appearance of a traditional cockspur handle and perfectly compliments the steel look window design. Available in:

SATIN CHROME GUNMETAL

ANTIQUE BLACK DARK BRONZE

#### STEEL LOOK DOOR HANDLE

This separate lever handle and escutcheon is an option which provides a more authentic alternative to the standard lever and all in one backplate. Available in 4 colours to suite with the Steel Look casement window handle