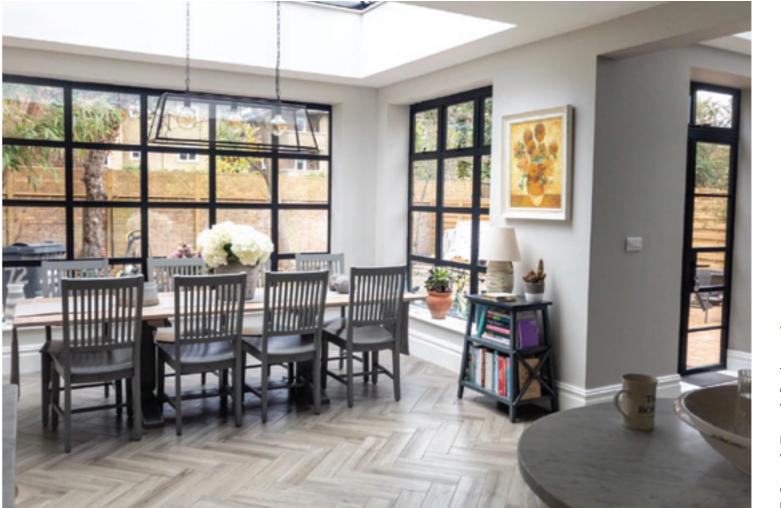

# **EXTERIOR** STEEL LOOK **WINDOWS**

Delivering classic industrial finish products with slim sightlines, to provide maximum natural light whilst delivering thermal, security and weathering performance.

#### **Thoughtful Liveable Spaces**

The Aluco Exterior range allows a multitude of style options to be created, all to suit your exterior needs whilst maintaining the 'classic' steel look appearance.

From French doors, bi-folding doors, orangery windows and so much more.