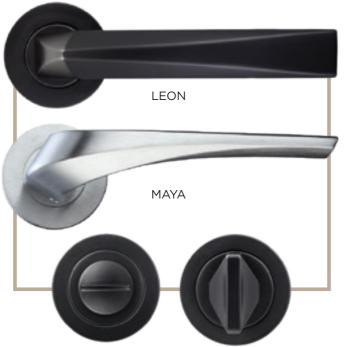

#### **Traditional Range**

The traditional range of window and door handles are available in a choice of Bulb and Round Ring designs and are all available in a range of 6 finishes. All furniture options are perfectly suited, so window and door options will match perfectly.

#### Single & Double **Door Range**

- 50 x 8mm circular Rose
- Lever handle with separate bathroom escutcheon
- Sprung handle
- Black, Satin Chrome & Antique Brass finishes.