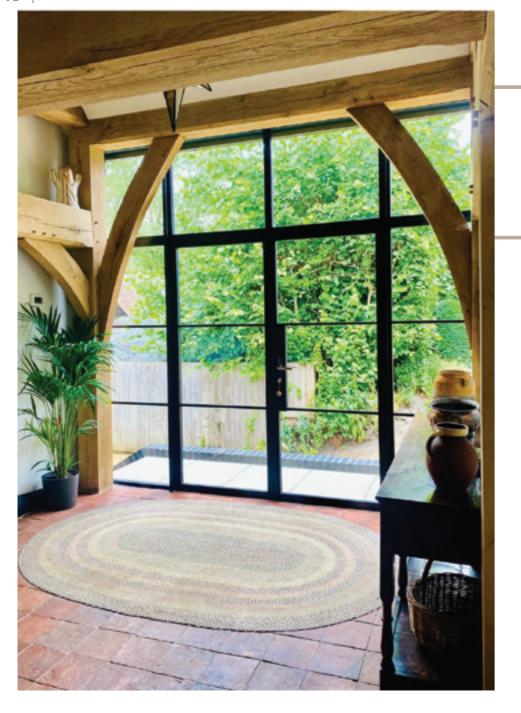

# **EXTERIOR** STEEL LOOK **DOUBLE DOORS**

Sitting proudly in places single doors cannot reach, Aluco double doors have a commanding presence usually at the rear of your home opening onto your garden space. Slim or super slim glazing bar options help create the steel look you desire. The primary opening door houses the handle of your choice, whilst the secondary door leaf is opened up with simple to operate concealed finger bolts.

# **ALUCO EXTERIOR** STEEL LOOK COLLECTION

The Aluco steel look system uses modern high performing materials to create traditional steel look style doors, screens, partitions and windows. Delivering classic industrial finish products with slim sightlines, to provide maximum natural light whilst delivering thermal, security and weathering performance.

#### **Key Features**

- Fully crimped and glued corner joints for strength and weather sealing
- Range of shapes, raked and arched windows, doors and screens
- Very slim sightlines to maximise glass area and light
- Powder coated paint for durability and quality. Available in a range of smooth and textured finishes
- 28mm warm edge, argon filled double glazed units to all products. Doors and side screens toughened safety glass as standard
- Security multi-point locking to all windows and doors, designed specifically for steel look products
- Thermally broken profiles for enhanced energy performance
- Bespoke hand crafted manufacturing of all products in the UK