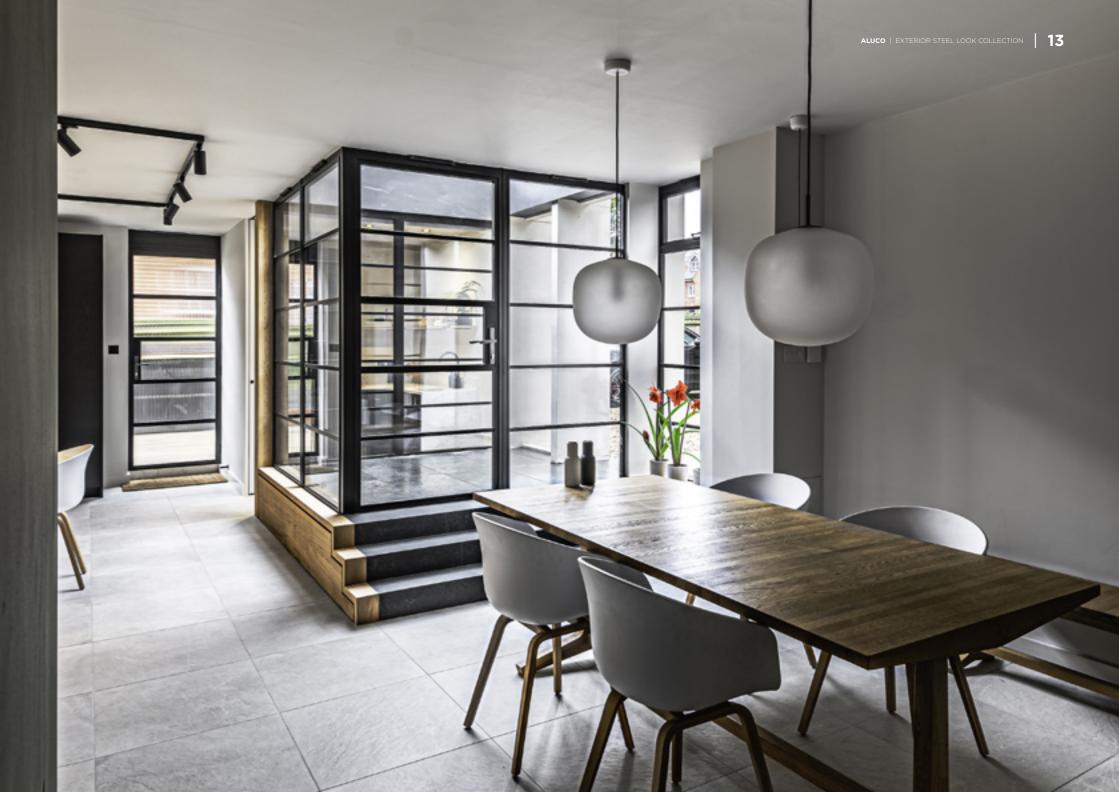

# **ALUCO EXTERIOR** STEEL LOOK COLLECTION

The Aluco steel look system uses modern high performing materials to create traditional steel look style doors, screens, partitions and windows. Delivering classic industrial finish products with slim sightlines, to provide maximum natural light whilst delivering thermal, security and weathering performance.

#### **Thoughtful Liveable Spaces**

The Aluco Exterior range allows a multitude of style options to be created, all to suit your exterior needs whilst maintaining the 'classic' steel look appearance.

From French doors, bi-folding doors, orangery windows and so much more.

Delivering classic industrial finish products with slim sightlines, to provide maximum natural light whilst delivering thermal, security and weathering performance.

Exterior steel look single doors feature authentic design details to include standard horizontal glazing bars, slim 25mm upgrade or super slim 20mm upgrade. Standard bottom rails or deep bottom rails are available as well as horizontal and vertical glazing bars.