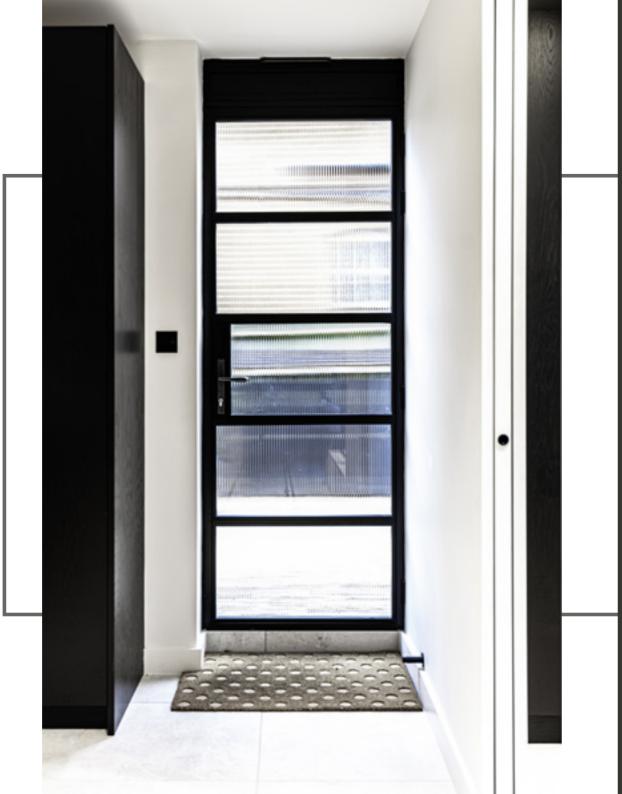

# INTERIOR STEEL LOOK SINGLE DOORS

With classic details like handle back plates, slim horizontal and vertical glazing bars, bottom kick plates, rose back plate handles as well as the bespoke Floating Lock.

Our interior doors and screens will enhance any home, with classic details like slim horizontal and vertical glazing bars, bottom kick plates, rose back plate handles as well as the bespoke Floating Lock. All these go to provide you with the iconic industrial finish, available as single and double glazed options.