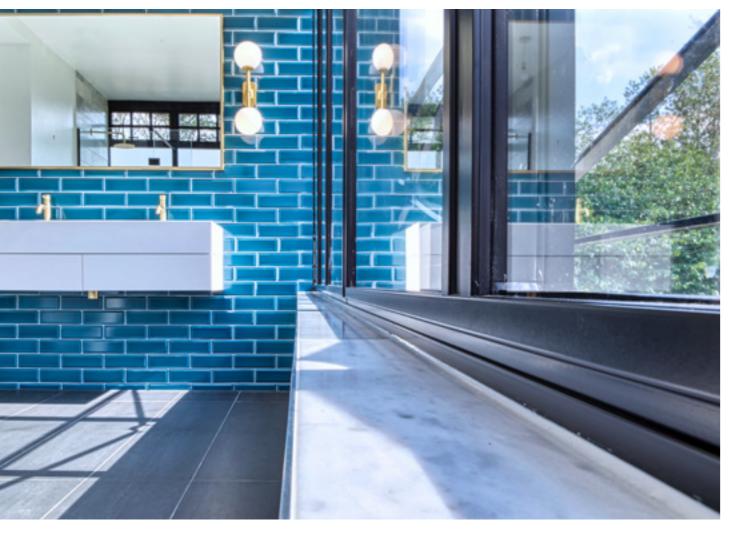

# **ALUCO EXTERIOR** STEEL LOOK COLLECTION

The Aluco steel look system uses modern high performing materials to create traditional steel look style doors, screens, partitions and windows. Delivering classic industrial finish products with slim sightlines, to provide maximum natural light whilst delivering thermal, security and weathering performance.

Delivering classic industrial finish products with slim sightlines, to provide maximum natural light whilst delivering thermal, security and weathering performance.

Exterior steel look single doors feature authentic design details to include standard horizontal glazing bars, slim 25mm upgrade or super slim 20mm upgrade. Standard bottom rails or deep bottom rails are available as well as horizontal and vertical glazing bars.