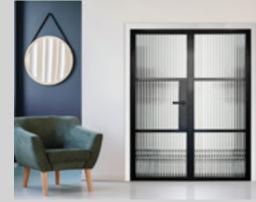

# INTERIOR STEEL LOOK SINGLE DOORS

With classic details like handle back plates, slim horizontal and vertical glazing bars, bottom kick plates, rose back plate handles as well as the bespoke Floating Lock.

# **INTERIOR** STEEL LOOK **SCREENS & PARTITIONS**

Aluco interior screens and partitions use the same core components as the doors but are manufactured with slim 33mm outer-frame. They also incorporate the standard 37mm transoms and are also available with ultra-slim 20mm Astragal bars which can accommodate various style choices. Clear and obscure glass designs are also available.