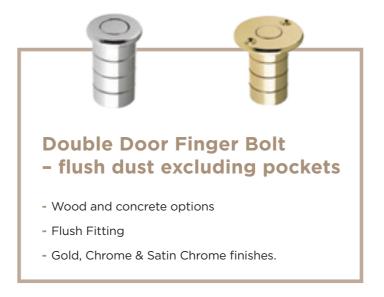

# **INTERIOR** STEEL LOOK **DOUBLE DOORS**

Interior double doors have the same features as the single door. The door meeting stile is a one-piece design for added strength and is provided with a range of finger-bolts available in a range of lengths for easier operation and reach.