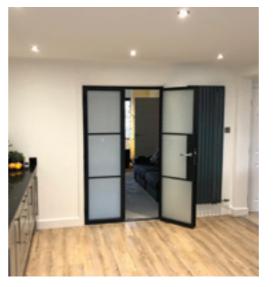

# **INTERIOR** STEEL LOOK **DOUBLE DOORS**

Interior double doors have the same features as the single door. The door meeting stile is a one-piece design for added strength and is provided with a range of finger-bolts available in a range of lengths for easier operation and reach.

Offering a classic industrial finish with wide lock body, deep bottom rail and slim transom bars, the classic art deco steel look finish. Providing an alternative design choice to any room.