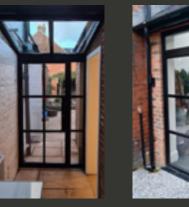

# **EXTERIOR** STEEL LOOK **DOUBLE DOORS**

Sitting proudly in places single doors cannot reach, Aluco double doors have a commanding presence usually at the rear of your home opening onto your garden space. Slim or super slim glazing bar options help create the steel look you desire. The primary opening door houses the handle of your choice, whilst the secondary door leaf is opened up with simple to operate concealed finger bolts.

# **ALUCO EXTERIOR** STEEL LOOK COLLECTION

The Aluco steel look system uses modern high performing materials to create traditional steel look style doors, screens, partitions and windows. Delivering classic industrial finish products with slim sightlines, to provide maximum natural light whilst delivering thermal, security and weathering performance.