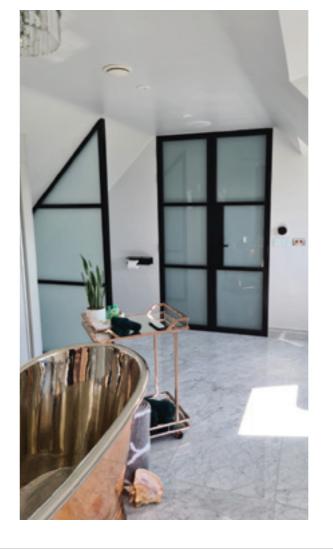

# **INTERIOR** STEEL LOOK **SCREENS & PARTITIONS**

Aluco interior screens and partitions use the same core components as the doors but are manufactured with slim 33mm outer-frame. They also incorporate the standard 37mm transoms and are also available with ultra-slim 20mm Astragal bars which can accommodate various style choices. Clear and obscure glass designs are also available.

Our interior screens add an extra dimension to your room without closing any of your room off to natural daylight.