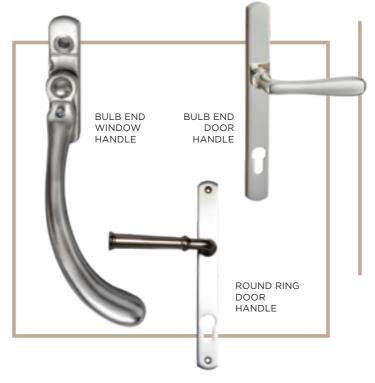

#### **Traditional Range**

The traditional range of window and door handles are available in a choice of Bulb and Round Ring designs and are all available in a range of 6 finishes. All furniture options are perfectly suited, so window and door options will match perfectly.