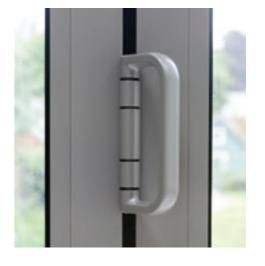

#### **D HANDLE**

Where a hinge opening requires an easy to close door, the D handle is neatly incorporated within the centre hinge. Available in:

BI ACK

WHITE

CHROME

ANTHRACITE GREY