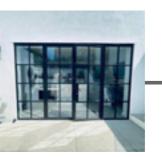

# **EXTERIOR** STEEL LOOK **DOUBLE DOORS**

Sitting proudly in places single doors cannot reach, Aluco double doors have a commanding presence usually at the rear of your home opening onto your garden space. Slim or super slim glazing bar options help create the steel look you desire. The primary opening door houses the handle of your choice, whilst the secondary door leaf is opened up with simple to operate concealed finger bolts.