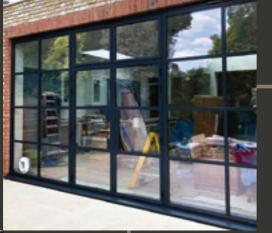

Delivering classic industrial finish products with slim sightlines, to provide maximum natural light whilst delivering thermal, security and weathering performance.

Exterior steel look single doors feature authentic design details to include standard horizontal glazing bars, slim 25mm upgrade or super slim 20mm upgrade. Standard bottom rails or deep bottom rails are available as well as horizontal and vertical glazing bars.

# **EXTERIOR** STEEL LOOK **DOUBLE DOORS**

Sitting proudly in places single doors cannot reach, Aluco double doors have a commanding presence usually at the rear of your home opening onto your garden space. Slim or super slim glazing bar options help create the steel look you desire. The primary opening door houses the handle of your choice, whilst the secondary door leaf is opened up with simple to operate concealed finger bolts.