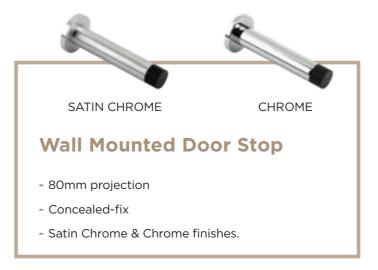

#### **Floor Mounted Door Stop**

- 45mm diameter
- Concealed-fix
- Satin Chrome & Chrome finishes.