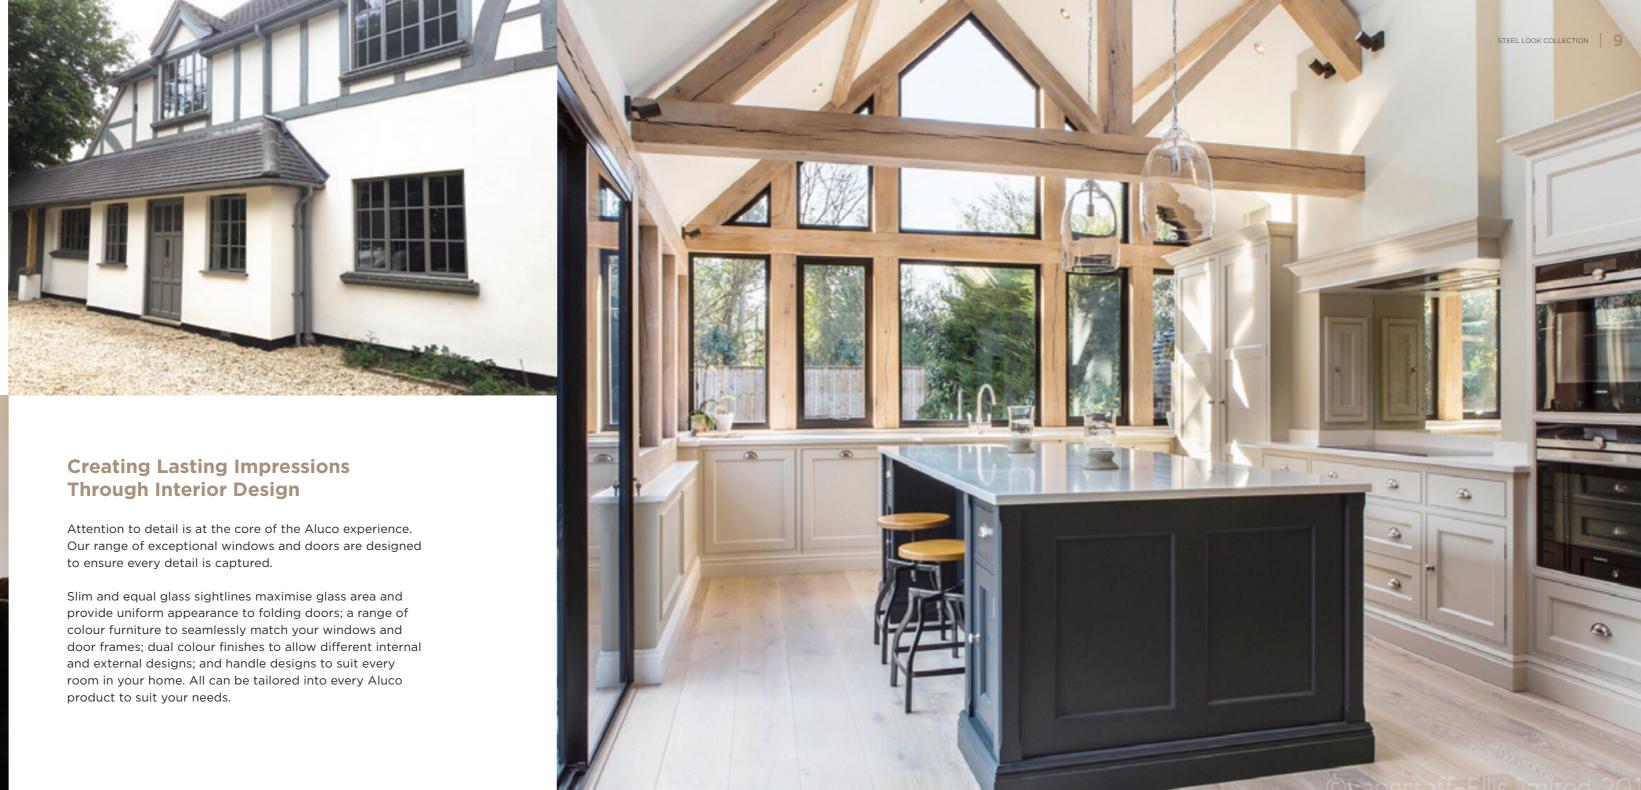

#### **Designing Spaces to Enhance Your Home**

Aluco have an exceptional reputation, where attention to detail and superb British craftsmanship is second to none.

We specialise in the design and manufacture of iconic steel effect windows, doors and screens covering both interior and exterior applications, for truly luxe living.

#### Timeless Design, **Advanced Performance**

Our signature ALUCO collection is inspired by traditional, industrial steel windows and the highly sought after Scandi-style. Combining cutting edge technology with artisan designs and craftsmanship, we create striking but minimalist metal frames, featuring slim sightlines and the iconic grid-like designs, with styles that range from classic heritage to contemporary. These versatile windows and exterior doors have the ability to completely transform your home, letting in more light and creating luxury living spaces.