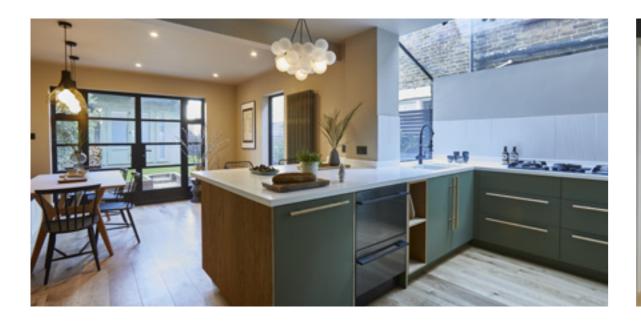

#### **Thoughtful Liveable Spaces**

The Aluco Exterior range allows a multitude of style options to be created, all to suit your exterior needs whilst maintaining the 'classic' steel look appearance.

From French doors, bi-folding doors, orangery windows and so much more.

Our steel look Aluco Exterior range is only restricted by your imagination.