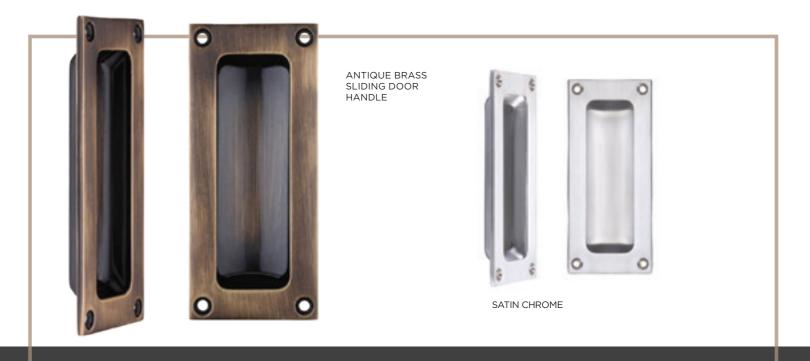

#### **Sliding Door Handle**

- Rectangular recess pull
- Flush fitting
- Satin Chrome & Antique Brass finishes.