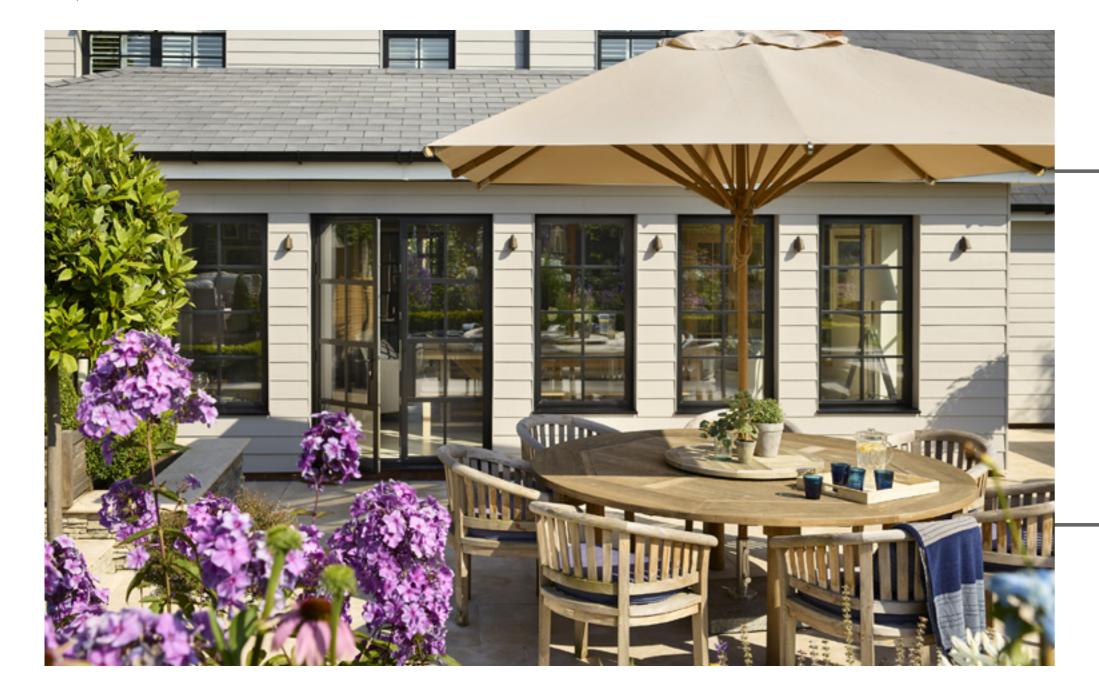

#### **Thoughtful Liveable Spaces**

The Aluco Exterior range allows a multitude of style options to be created, all to suit your exterior needs whilst maintaining the 'classic' steel look appearance.

From French doors, bi-folding doors, orangery windows and so much more.

Our steel look Aluco Exterior range is only restricted by your imagination.

# **ALUCO EXTERIOR** STEEL LOOK COLLECTION

The Aluco steel look system uses modern high performing materials to create traditional steel look style doors, screens, partitions and windows. Delivering classic industrial finish products with slim sightlines, to provide maximum natural light whilst delivering thermal, security and weathering performance.