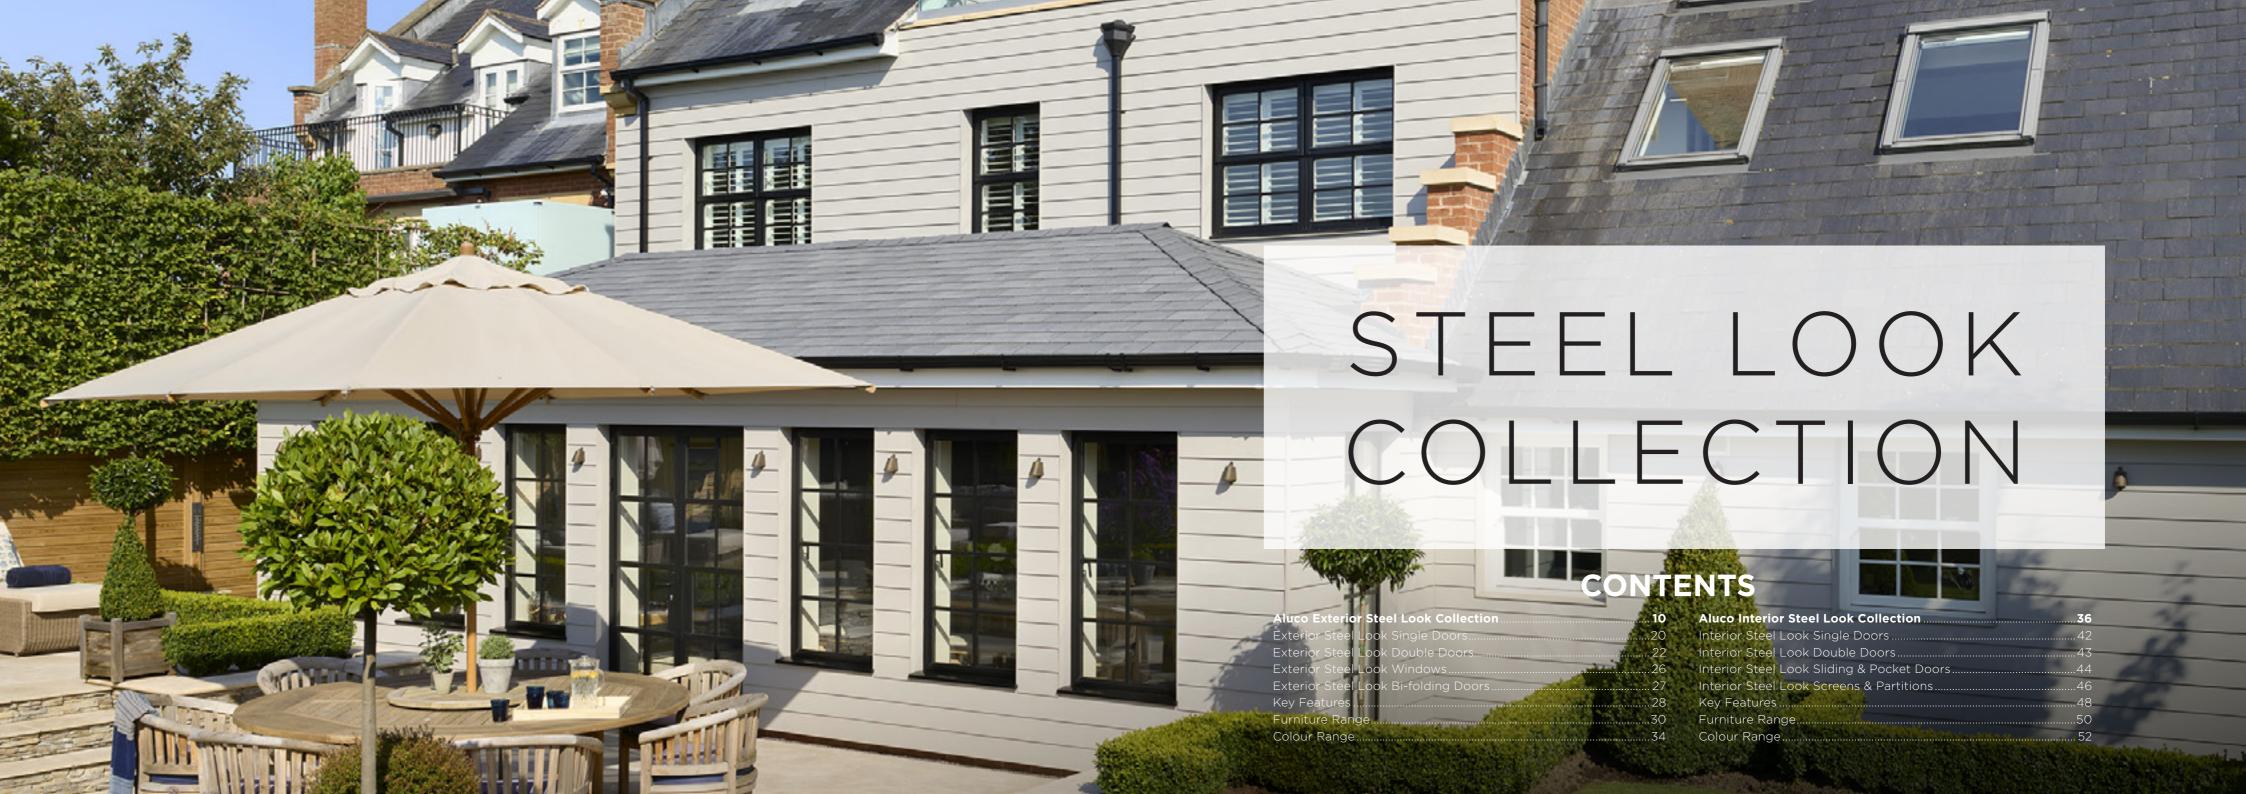

#### **Designing Spaces to Enhance Your Home**

Aluco have an exceptional reputation, where attention to detail and superb British craftsmanship is second to none.

We specialise in the design and manufacture of iconic steel effect windows, doors and screens covering both interior and exterior applications, for truly luxe living.

#### Timeless Design, **Advanced Performance**

Our signature ALUCO collection is inspired by traditional, industrial steel windows and the highly sought after Scandi-style. Combining cutting edge technology with artisan designs and craftsmanship, we create striking but minimalist metal frames, featuring slim sightlines and the iconic grid-like designs, with styles that range from classic heritage to contemporary. These versatile windows and exterior doors have the ability to completely transform your home, letting in more light and creating luxury living spaces.

#### **Thoughtful Liveable Spaces**

The Aluco Exterior range allows a multitude of style options to be created, all to suit your exterior needs whilst maintaining the 'classic' steel look appearance.

From French doors, bi-folding doors, orangery windows and so much more.