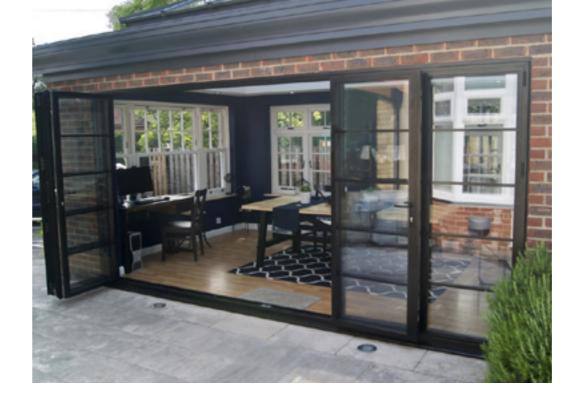

# **EXTERIOR** STEEL LOOK **DOUBLE DOORS**

Sitting proudly in places single doors cannot reach, Aluco double doors have a commanding presence usually at the rear of your home opening onto your garden space. Slim or super slim glazing bar options help create the steel look you desire. The primary opening door houses the handle of your choice, whilst the secondary door leaf is opened up with simple to operate concealed finger bolts.

### STEEL LOOK **BI-FOLD DOORS**

Our Bi-Folding door is also available in an ultra-slim version, reducing sightlines and delivering maximum light. To compliment our signature, steel-effect windows and doors we also offer a steel look option which can transform traditional bi-folding doors to include the iconic grid-like glazing bars.

Meticulously designed to ensure smooth operation, with each door leaf folding effortlessly onto each other, allowing you to open up an entire wall space. Available in an extensive range of configuration options, colour finishes and low threshold options, this is a truly versatile door system, designed for modern living.