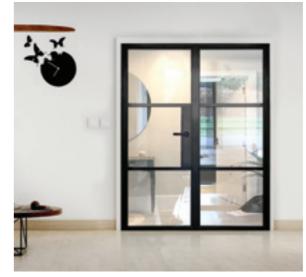

# **INTERIOR** STEEL LOOK **DOUBLE DOORS**

Interior double doors have the same features as the single door. The door meeting stile is a one-piece design for added strength and is provided with a range of finger-bolts available in a range of lengths for easier operation and reach.

Offering a classic industrial finish with wide lock body, deep bottom rail and slim transom bars, the classic art deco steel look finish. Providing an alternative design choice to any room.