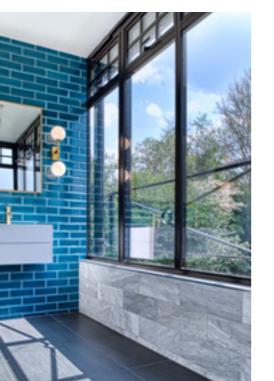

# **EXTERIOR** STEEL LOOK **WINDOWS**

Delivering classic industrial finish products with slim sightlines, to provide maximum natural light whilst delivering thermal, security and weathering performance.

# **ALUCO EXTERIOR** STEEL LOOK COLLECTION

The Aluco steel look system uses modern high performing materials to create traditional steel look style doors, screens, partitions and windows. Delivering classic industrial finish products with slim sightlines, to provide maximum natural light whilst delivering thermal, security and weathering performance.