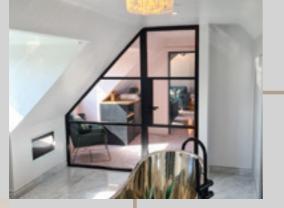

# **INTERIOR** STEEL LOOK **SCREENS & PARTITIONS**

Aluco interior screens and partitions use the same core components as the doors but are manufactured with slim 33mm outer-frame. They also incorporate the standard 37mm transoms and are also available with ultra-slim 20mm Astragal bars which can accommodate various style choices. Clear and obscure glass designs are also available.

Our interior screens add an extra dimension to your room without closing any of your room off to natural daylight.