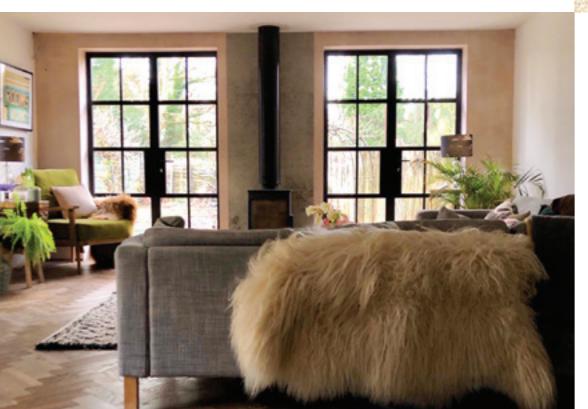

# **LUXURY** STEEL-LOOK **INTERIOR DOORS**

#### **It's The Inside That Counts**

Every door in the Aluco collection is designed and handcrafted by our skilled craftsmen. Our ethos is one of the exceptional design and product performance, created to compliment the home and lifestyle of our customers. We believe in producing architectural solutions that will delight customers now, and for the years to come.

# INTERIOR DOORS, **SCREENS AND PARTITIONS RANGE**

The Aluco steel look interior system is a unique bespoke design, created to give you a traditional steel look style of doors, screens and partitions. Delivering classic industrial finish products with slim sightlines, to provide maximum natural light whilst delivering stylish design and practical design choice for any room or lifestyle.