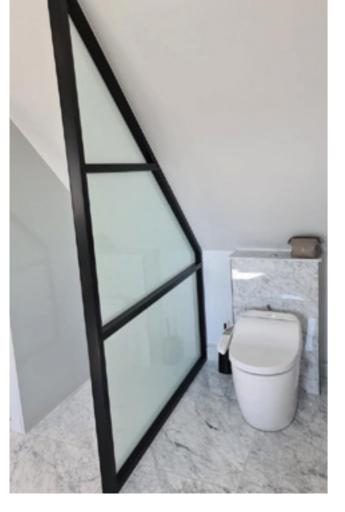

# **INTERIOR** STEEL LOOK **SCREENS & PARTITIONS**

Aluco interior screens and partitions use the same core components as the doors but are manufactured with slim 33mm outer-frame. They also incorporate the standard 37mm transoms and are also available with ultra-slim 20mm Astragal bars which can accommodate various style choices. Clear and obscure glass designs are also available.

Our interior screens add an extra dimension to your room without closing any of your room off to natural daylight.