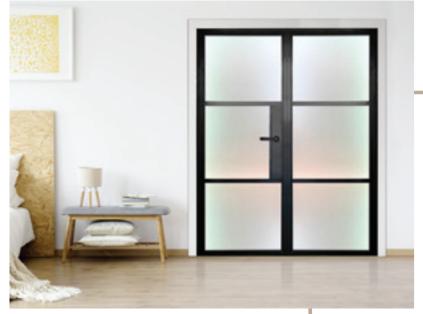

# **INTERIOR** STEEL LOOK **DOUBLE DOORS**

Interior double doors have the same features as the single door. The door meeting stile is a one-piece design for added strength and is provided with a range of finger-bolts available in a range of lengths for easier operation and reach.

Offering a classic industrial finish with wide lock body, deep bottom rail and slim transom bars, the classic art deco steel look finish. Providing an alternative design choice to any room.