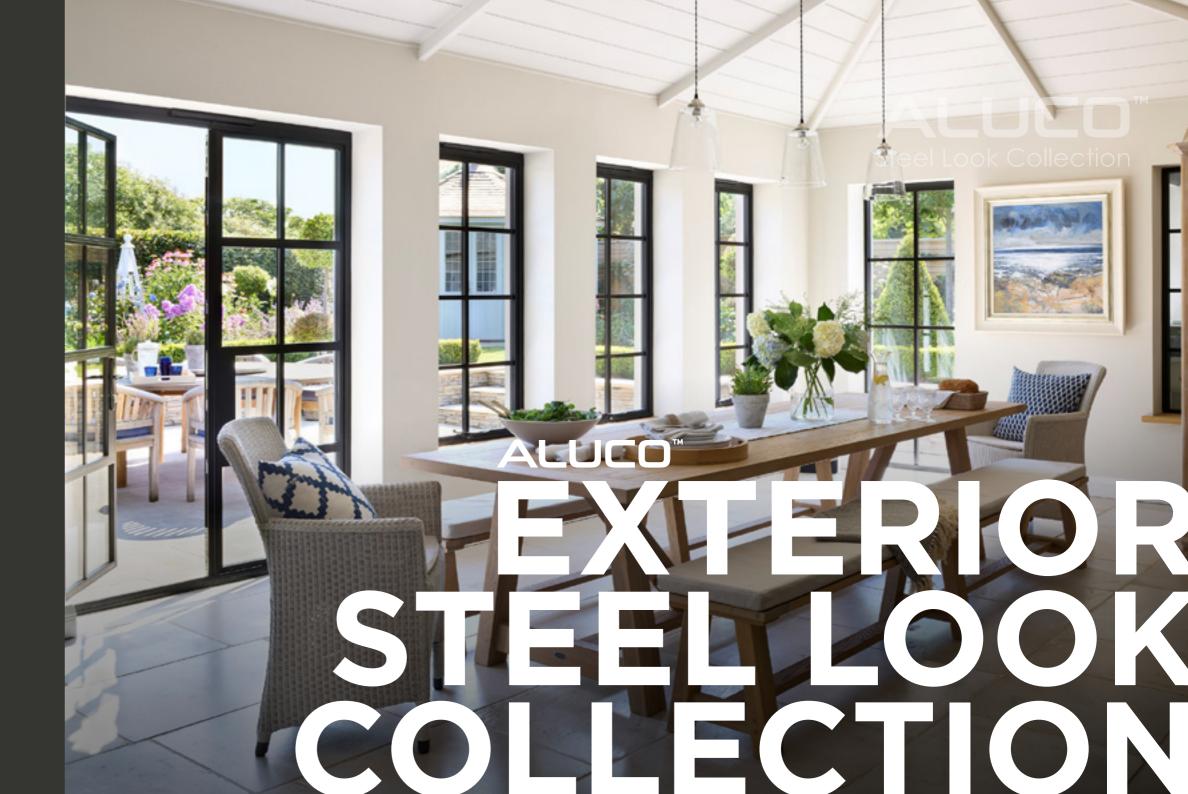

# **ALUCO EXTERIOR** STEEL LOOK COLLECTION

The Aluco steel look system uses modern high performing materials to create traditional steel look style doors, screens, partitions and windows. Delivering classic industrial finish products with slim sightlines, to provide maximum natural light whilst delivering thermal, security and weathering performance.