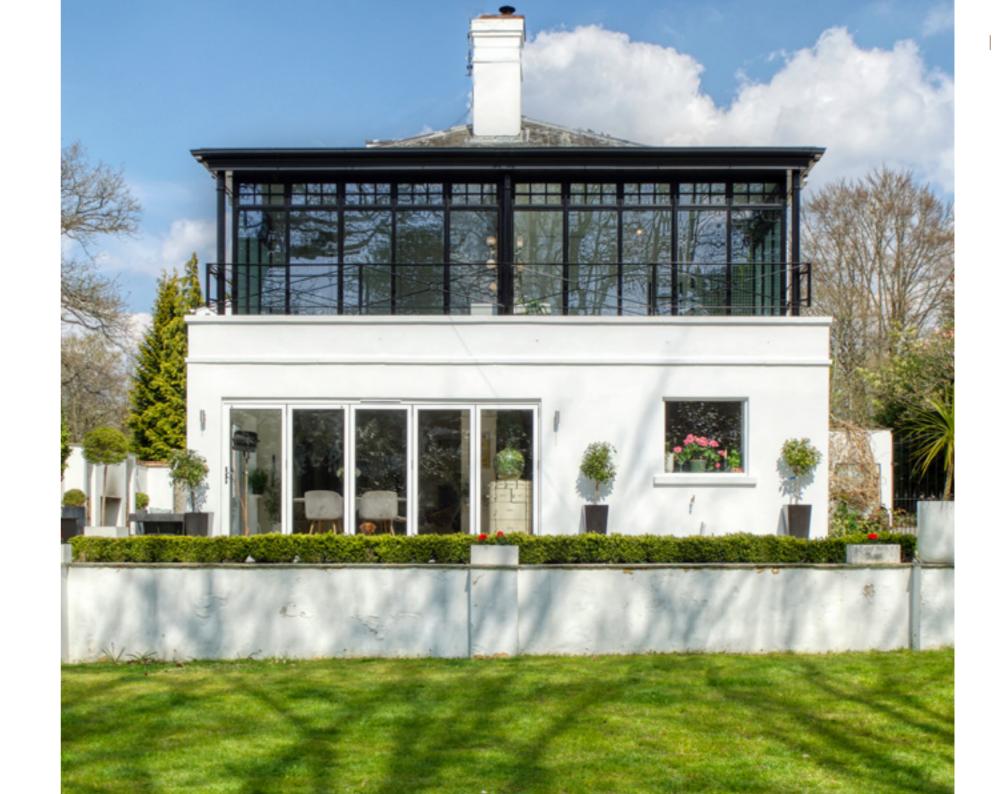

#### Timeless Design, **Advanced Performance**

Our signature ALUCO collection is inspired by traditional, industrial steel windows and the highly sought after Scandi-style. Combining cutting edge technology with artisan designs and craftsmanship, we create striking but minimalist metal frames, featuring slim sightlines and the iconic grid-like designs, with styles that range from classic heritage to contemporary. These versatile windows and exterior doors have the ability to completely transform your home, letting in more light and creating luxury living spaces.

#### **Thoughtful Liveable Spaces**

The Aluco Exterior range allows a multitude of style options to be created, all to suit your exterior needs whilst maintaining the 'classic' steel look appearance.

From French doors, bi-folding doors, orangery windows and so much more.

# **ALUCO EXTERIOR** STEEL LOOK COLLECTION

The Aluco steel look system uses modern high performing materials to create traditional steel look style doors, screens, partitions and windows. Delivering classic industrial finish products with slim sightlines, to provide maximum natural light whilst delivering thermal, security and weathering performance.