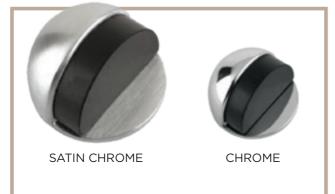

#### **Floor Mounted Door Stop**

- 45mm diameter
- Concealed-fix
- Satin Chrome & Chrome finishes.