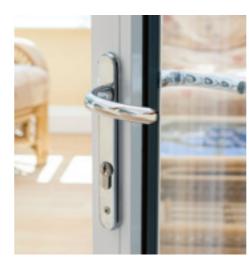

# **EXTERIOR** STEEL LOOK **DOUBLE DOORS**

Sitting proudly in places single doors cannot reach, Aluco double doors have a commanding presence usually at the rear of your home opening onto your garden space. Slim or super slim glazing bar options help create the steel look you desire. The primary opening door houses the handle of your choice, whilst the secondary door leaf is opened up with simple to operate concealed finger bolts.

Choose from an array of colour options from single colour or dual colour if you prefer a contrasting look from inside to outside of your home. All Aluco windows can be dressed with a number of handle options ranging from classic art deco, contemporary teardrop or the original steel look.