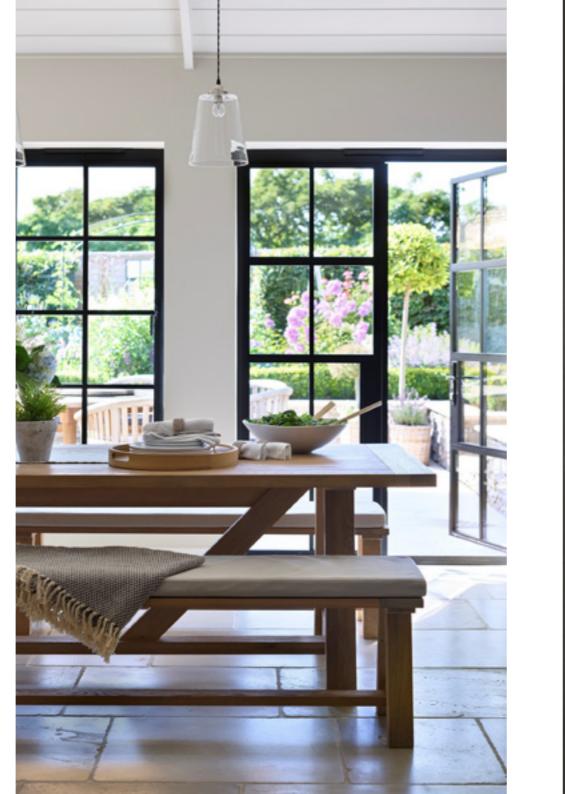

Delivering classic industrial finish products with slim sightlines, to provide maximum natural light whilst delivering thermal, security and weathering performance.

Exterior steel look single doors feature authentic design details to include standard horizontal glazing bars, slim 25mm upgrade or super slim 20mm upgrade. Standard bottom rails or deep bottom rails are available as well as horizontal and vertical glazing bars.

# **EXTERIOR** STEEL LOOK **DOUBLE DOORS**

Sitting proudly in places single doors cannot reach, Aluco double doors have a commanding presence usually at the rear of your home opening onto your garden space. Slim or super slim glazing bar options help create the steel look you desire. The primary opening door houses the handle of your choice, whilst the secondary door leaf is opened up with simple to operate concealed finger bolts.