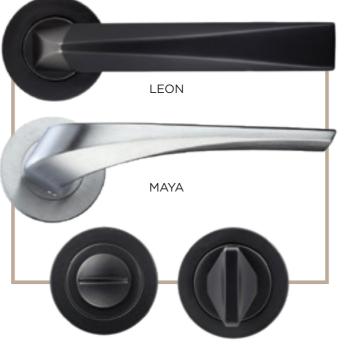

#### **Traditional Range**

The traditional range of window and door handles are available in a choice of Bulb and Round Ring designs and are all available in a range of 6 finishes. All furniture options are perfectly suited, so window and door options will match perfectly.

#### Single & Double **Door Range**

- 50 x 8mm circular Rose
- Lever handle with separate bathroom escutcheon
- Sprung handle
- Black, Satin Chrome & Antique Brass finishes.