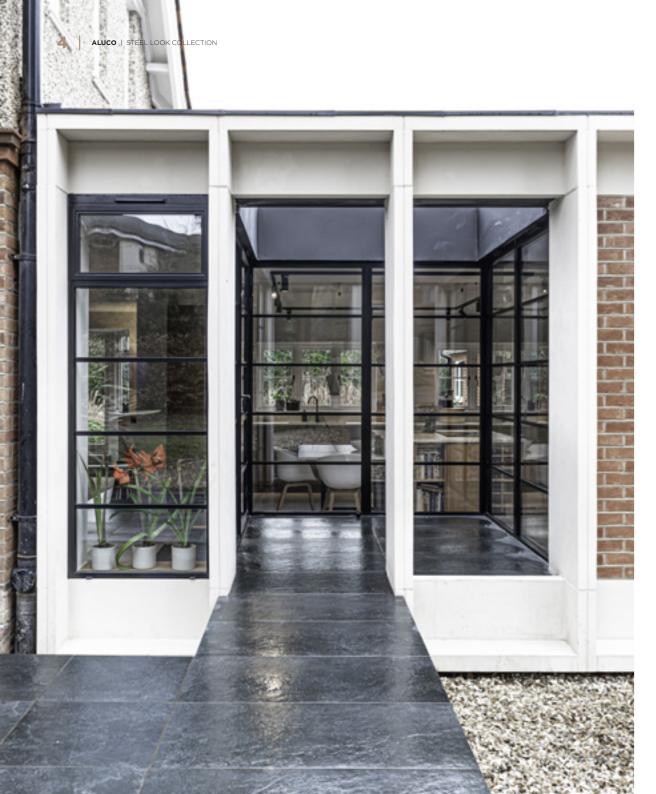

## BESPOKE FLOATING LOCK

To further enhance the Aluco Steel Look collection a 'Floating Lock' design is available on all interior and exterior single and double doors. This unique design enables a full sheet of glass to be incorporated and thus remove the need for any glazing bars. Alternatively, this design can also be chosen along with slim 20mm horizontal glazing bars above and below the floating lock, the choice is yours.

### **FLOATING LOCK SUPER SLIM BAR 20MM**

The ultimate in Steel Look. The 20mm bar option is our Super Slim solution to creating the slimmest sightlines possible. The super slim bars can be applied horizontally as shown with the doors split into three panels, or you can choose to have the doors split into 4 panels. There is even an option to create a Georgian style grid if that is the look that compliments your home best.

### **FLOATING** LOCK **SLIM BAR 25MM**

25mm slim bars are a popular choice for Aluco customers. This door combination features the bars in a grid format. Customers can choose to have horizontal bars only and remove the vertical bars from the design if required. The 25mm slim bars can only be used within doors when made with the Aluco unique floating lock box and one piece glass unit.