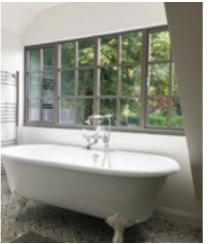

# **EXTERIOR** STEEL LOOK **WINDOWS**

Delivering classic industrial finish products with slim sightlines, to provide maximum natural light whilst delivering thermal, security and weathering performance.

# **ALUCO EXTERIOR** STEEL LOOK COLLECTION

The Aluco steel look system uses modern high performing materials to create traditional steel look style doors, screens, partitions and windows. Delivering classic industrial finish products with slim sightlines, to provide maximum natural light whilst delivering thermal, security and weathering performance.