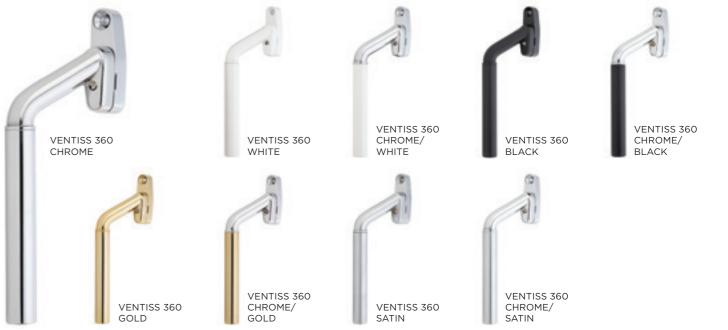

#### **Ventiss Range**

The Ventiss range of window handles offers a multitude of contemporary handle designs and colour combinations, the 360 and Teardrop designs.

360